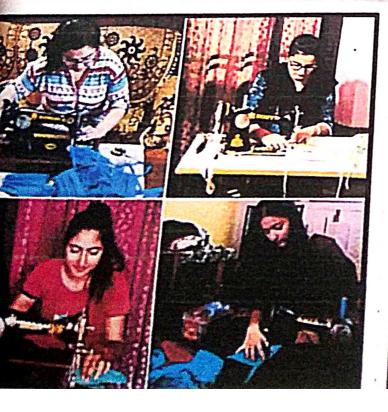

DATE : 30<sup>TH</sup> AUGUST, 2022 VENUE: AUDITORIUM NO. OF PARTICIPANTS: 18

Sanatan Dharama College, Hoshiarpur

Affliated by Panjab University, Chandigarh. Recognized UGC under section 2(f) 12B NAAC Ascredited. ISO 1001.2015 certificate no. BRIT02676

<u>Chief Patron</u> Ms. Hema Sharma

<u>Patron</u> Shri Shri Gopal Sharma

<u>Director</u> Dr. Nand Kishor (Principal) RED RIBBON CLUB, EK BHARAT SHRESHTHA BHARAT CLUB is going to organise a Quiz competition on 30th august, 2022

TOPICS : AIDS, BLOOD DONATION, DRUG AWARENESS AND TUBERCULOSIS

In collaboration with SCIENCE AND ENVIRONMENT CLUB AND DEPARTMENT OF HISTORY

#### **COORDINATORS**

RED RIBBON CLUB DEPAK Mrs. MONIKA KANWAR MS. PRA MR. JAGTAR SINGH

DEPARTMENT OF HISTORY MS. PRABHKIRAN KAUR

SCIENCE AND ENVIRONMENT CLUB MRS. ANU DR. KANWARDEEP SINGH DHALIWAL

Page 41 of 96