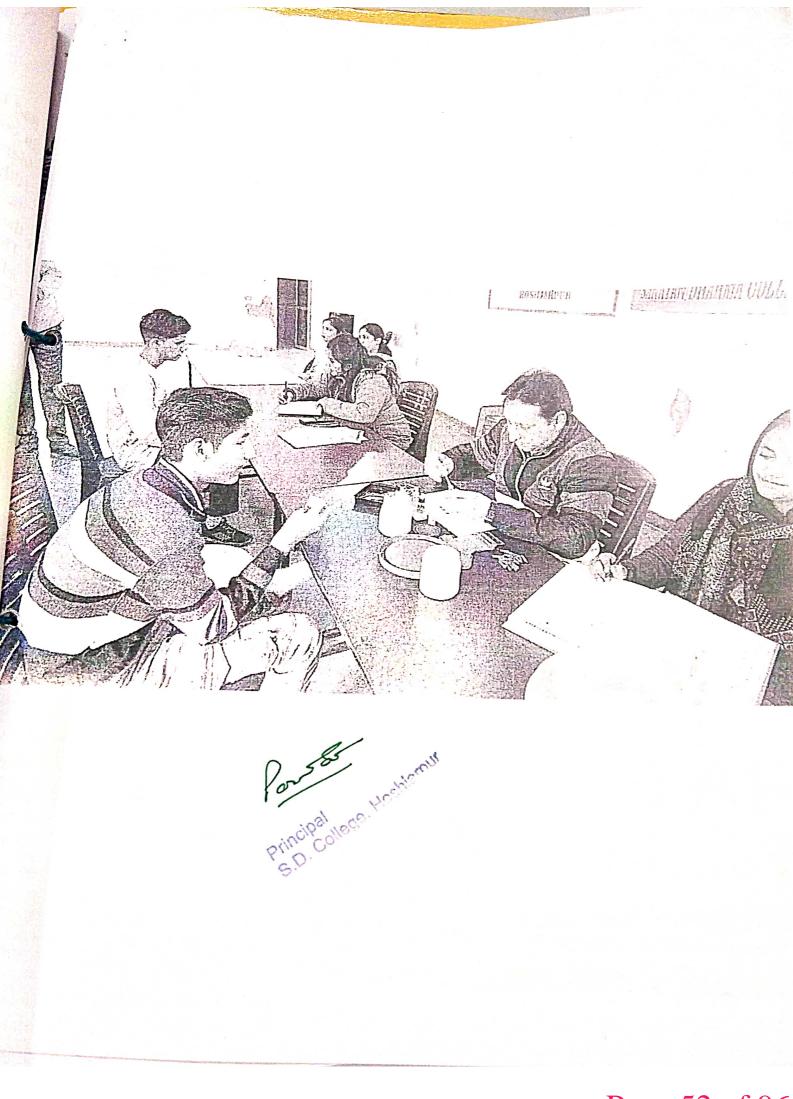

### Page 54 of 96

Lecture on drug addiction and blood transfusion and poster making on blood donation held on 10th Feb., 2023 Red Ribbon Club, Ek Bharat Shreshtha Bharat Club and Science & Environment Club of S.D. College, Hoshiarpur in collaboration with NSS Unit of S.D. Collegiate Pt. Amrit Anand Memorial Sen. Sec. School organized a lecture on Drug Abuse and Image And Image Abuse Abuse and Image Abuse Abuse and Image Abuse Drug Abuse and Importance of Blood Donation on 10th Feb, 2023. Dr. Sukhpreet Kaur, Psychiatric Social Worker from Drug De-addiction Centre, Civil Hospital Hoshiarpur addressed the students and apprised them of the ill effects of drugs on the mental and physical health of a person. Dr. Gurika, Blood Transfusion Officer, Civil Hospital also addressed the students and encouraged them to donate blood. She also debunked many myths related to blood donation. On this occasion a Poster Making C Poster Making Competition was also organized wherein 15 students participated. Akanksha from B.Com IInd year stood first, Simranpreet Kaur from +1 Commerce stood second and Divanshi from B.A. IIIrd year stood third in this competition. The winners were given prizes by Dr. Gurika. Mrs. Monika Kanwar, nodal officer of Red Ribbon Club & Ek Bharat Shreshtha Bharat Club, Mrs. Anu, incharge of Science & Environment Club, Dr. Kanwardeep Singh Dhaliwal, Mr Narinder, incharge of NSS Unit of school, Mr. Money and Ms. Rampy were present on this occasion.