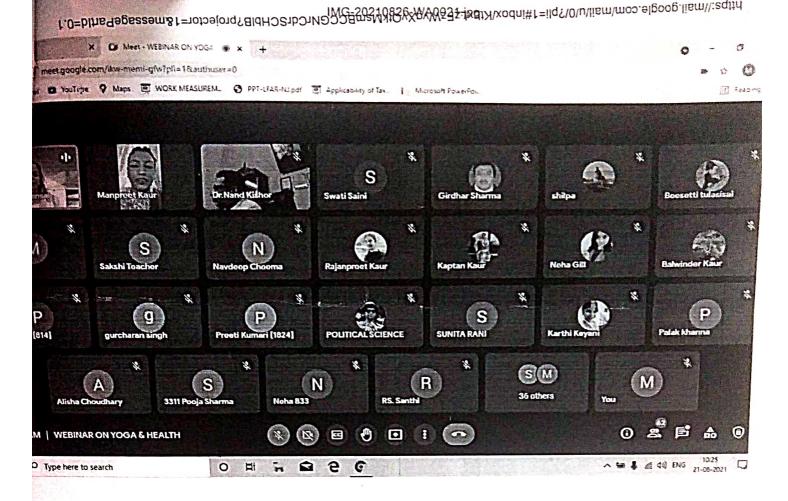

#### Report on the Yoga day celebration

ernational Yoga Day was celebrated on 21" June,2021. The event was conducted in Online ide . The department of NSS and Physical Education in collaboration with IQAC celebrated ternational Yoga Day by organising One Day National Webinar on the Topic: Yoga and ralth. The resource persons for the event were Dr. Surbhi Sood Bansal and Dr. Shivani tarma. Students of the college as well as the teaching and non teaching faculty participated in e webinar. The students were made well versed with various yoga poses and their importance. -certificates were also provided to all the participants. The event was conducted under the able uidance of Principal, Dr.Nand Kishor and executed well by the convenors of the event, Dr. Surcharan Singh and Ms. Manpreet Kaur.

..... A 151 💭 kw-memi-gfw · REC 0 -REC **A** mari [1824] left J.N Drijs Kushwaha joined 58 others D -Dr.Nand 62 others G.D. College. F Min 1

National Service Se (NSS), repartment Physical 'Education Mollaboration with relbrates Internate iday of Loga by ora one day reational W on the topic Logas on 21 at June 2021. where two recourses in this metiman fill

Dr Shirane Sh Associate Profes & charperson of Chilorophy P University chan and record res person was as Surph Sood X and veriapa weseperts dissing basics of yoga meditation. The showcared son Very imple tec to relieve ste and feel ener They also mot itudents for yo and discussed seince behind Loga. The service was quite interactive around 100 participants in