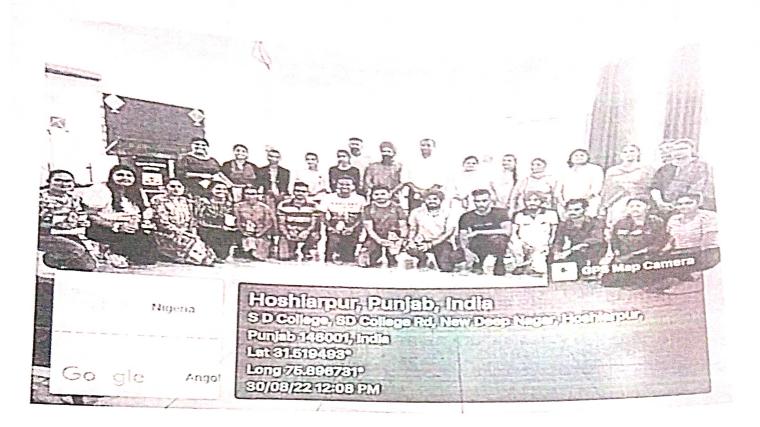

#### SCIENCE AND ENVIRONMENT CLUB ACTIVITIES JULY- DECEMBER SESSION 2022-23 ACTIVITY 1 QUIZ COMPETITION HELD ON 30-08-2022

The science and environment club in collaboration with red ribbon elub and department of history organized a quiz competition on topic : AIDS, Blood donation, Drug awareness, and tuberculosis. There were three rounds and cumulative scores were used for result. In round 1, there was also a visual picture based quiz. The prizes were given to the 1°, 2<sup>rd</sup> and 3<sup>rd</sup> position holders. The certificates were provided to all the participants.

DATE : 30<sup>TH</sup> AUGUST, 2022 VENUE: AUDITORIUM NO. OF PARTICIPANTS: 18

Sanatan Dharama College, Hoshiarpur

Affliated by Panjab University, Chandigarh. Recognized UGC under section 2(f) 12B NAAC Ascredited. ISO 1001.2015 certificate no. BRIT02676