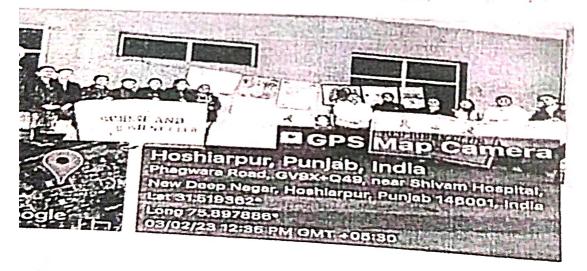

# Report of Blood Grouping Camp held on 10th Feb., 2023

Red Ribbon Club and Science & Environment Club of S. D. College, Hoshiarpur in collaboration with IOAC in collaboration with IQAC and NSS Unit of S. D. Collegiate Pt. Amrit Anand Memorial Sen. Sec. Set. 1 and NSS Unit of S. D. Collegiate Pt. Amrit Anand Memorial Sen. Sec. School, Hoshiarpur organized a Blood Grouping Camp on 10th Feb, 2023 under the 10th Feb, 2023 under the aegis of Civil Hospital, Hoshiarpur. Around 80 people including students staff including students, staff members and support staff from school and college got their blood group also have blood. their blood group checked and also expressed their willingness to donate blood. The specialized ate ff c The specialized staff from Civil Hospital, Hoshiarpur Dr. Gurika, blood transfusion officer Dr. Subl officer, Dr. Sukhpreet Kaur, Psychiatric Social Worker from Drug De-addiction Centre, Mr. Sandeep Singh, Medical Lab Technician and Mr. Surinder Kumar, Lab Attendant rendered their services for the conduct of Blood Grouping Camp. Mr. Parshant Sethi, officiating principal of college, Dr. Radhika Rattan, school principal, Mrs. Monika Kanwar, Nodal officer of Red Ribbon Club, Mrs. Anu, incharge of Science and Environment Club, Ms. Gurpreet Kaur, Ms. Rajwinder Kaur, Dr. Kanwardeep Dhaliwal, Mrs. Neha Gill, Ms. Krishma, Mr. Money, Mr. Narinder, incharge of school NSS Unit were present on this occasion.