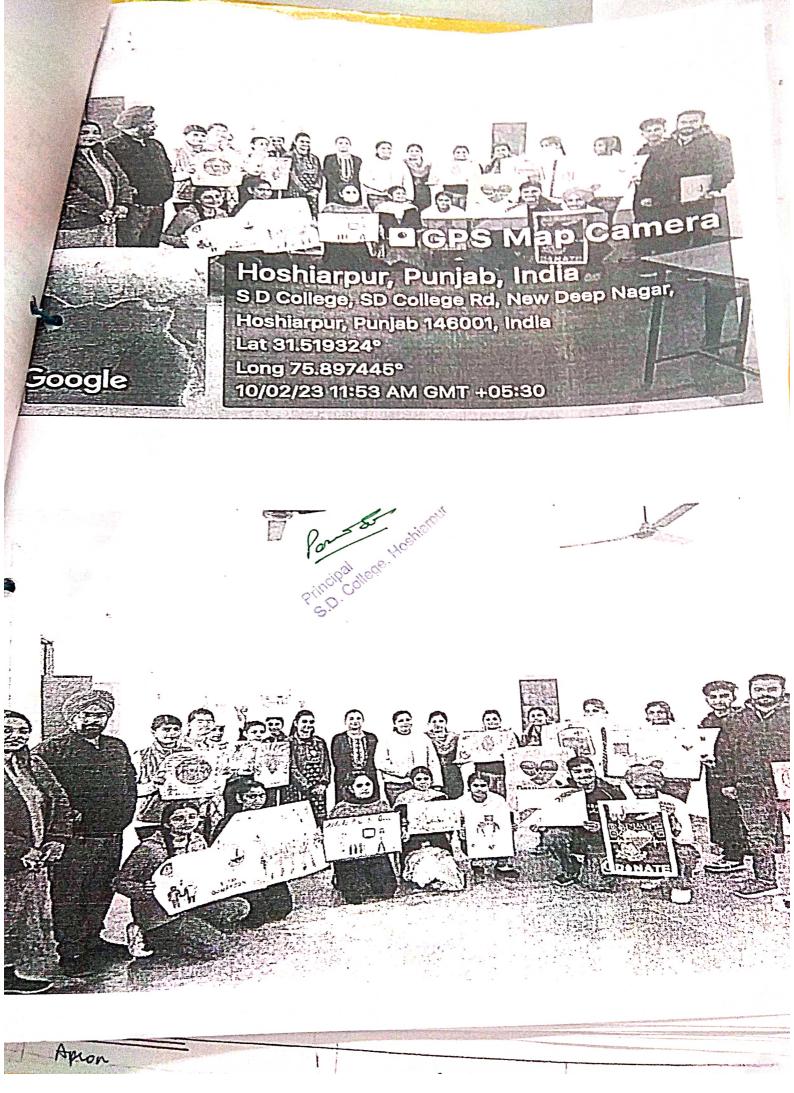

# Report of Blood Grouping Camp held on 10th Feb., 2023

Red Ribbon Club and Science & Environment Club of S. D. College, Hoshiarpur in collaboration with IOAC in collaboration with IQAC and NSS Unit of S. D. Collegiate Pt. Amrit Anand Memorial Sen. Sec. Set. 1 and NSS Unit of S. D. Collegiate Pt. Amrit Anand Memorial Sen. Sec. School, Hoshiarpur organized a Blood Grouping Camp on 10th Feb, 2023 under the 10th Feb, 2023 under the aegis of Civil Hospital, Hoshiarpur. Around 80 people including students staff including students, staff members and support staff from school and college got their blood group also have blood. their blood group checked and also expressed their willingness to donate blood. The specialized ate ff c The specialized staff from Civil Hospital, Hoshiarpur Dr. Gurika, blood transfusion officer Dr. Subl officer, Dr. Sukhpreet Kaur, Psychiatric Social Worker from Drug De-addiction Centre, Mr. Sandeep Singh, Medical Lab Technician and Mr. Surinder Kumar, Lab Attendant rendered their services for the conduct of Blood Grouping Camp. Mr. Parshant Sethi, officiating principal of college, Dr. Radhika Rattan, school principal, Mrs. Monika Kanwar, Nodal officer of Red Ribbon Club, Mrs. Anu, incharge of Science and Environment Club, Ms. Gurpreet Kaur, Ms. Rajwinder Kaur, Dr. Kanwardeep Dhaliwal, Mrs. Neha Gill, Ms. Krishma, Mr. Money, Mr. Narinder, incharge of school NSS Unit were present on this occasion.

### Page 54 of 96

Lecture on drug addiction and blood transfusion and poster making on blood donation held on 10th Feb., 2023 Red Ribbon Club, Ek Bharat Shreshtha Bharat Club and Science & Environment Club of S.D. College, Hoshiarpur in collaboration with NSS Unit of S.D. Collegiate Pt. Amrit Anand Memorial Sen. Sec. School organized a lecture on Drug Abuse and Image And Image Abuse Abuse and Image Abuse Abuse and Image Abuse Drug Abuse and Importance of Blood Donation on 10th Feb, 2023. Dr. Sukhpreet Kaur, Psychiatric Social Worker from Drug De-addiction Centre, Civil Hospital Hoshiarpur addressed the students and apprised them of the ill effects of drugs on the mental and physical health of a person. Dr. Gurika, Blood Transfusion Officer, Civil Hospital also addressed the students and encouraged them to donate blood. She also debunked many myths related to blood donation. On this occasion a Poster Making C Poster Making Competition was also organized wherein 15 students participated. Akanksha from B.Com IInd year stood first, Simranpreet Kaur from +1 Commerce stood second and Divanshi from B.A. IIIrd year stood third in this competition. The winners were given prizes by Dr. Gurika. Mrs. Monika Kanwar, nodal officer of Red Ribbon Club & Ek Bharat Shreshtha Bharat Club, Mrs. Anu, incharge of Science & Environment Club, Dr. Kanwardeep Singh Dhaliwal, Mr Narinder, incharge of NSS Unit of school, Mr. Money and Ms. Rampy were present on this occasion.