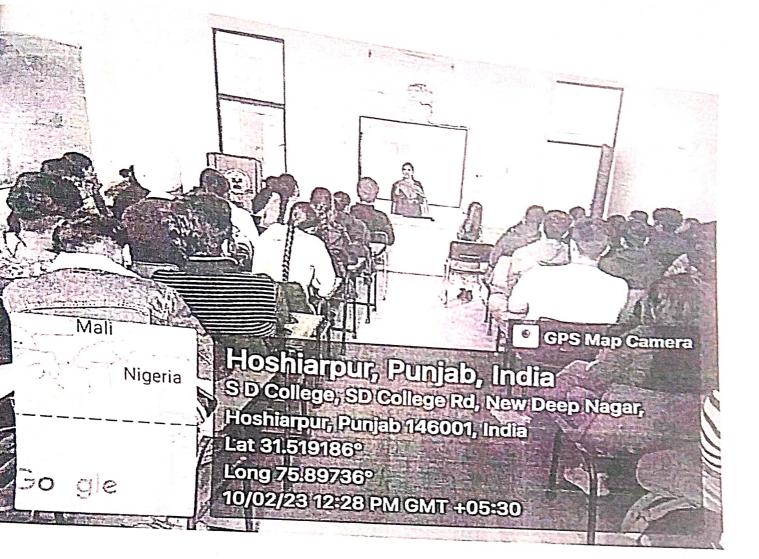

#### Report on the Yoga day celebration

ernational Yoga Day was celebrated on 21" June,2021. The event was conducted in Online ide . The department of NSS and Physical Education in collaboration with IQAC celebrated ternational Yoga Day by organising One Day National Webinar on the Topic: Yoga and ralth. The resource persons for the event were Dr. Surbhi Sood Bansal and Dr. Shivani tarma. Students of the college as well as the teaching and non teaching faculty participated in e webinar. The students were made well versed with various yoga poses and their importance. -certificates were also provided to all the participants. The event was conducted under the able uidance of Principal, Dr.Nand Kishor and executed well by the convenors of the event, Dr. Surcharan Singh and Ms. Manpreet Kaur.