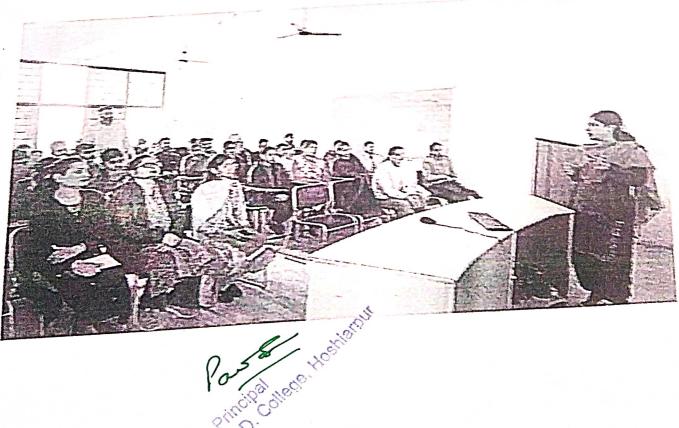

# Report of Blood Grouping Camp held on 10th Feb., 2023

Red Ribbon Club and Science & Environment Club of S. D. College, Hoshiarpur in collaboration with IOAC in collaboration with IQAC and NSS Unit of S. D. Collegiate Pt. Amrit Anand Memorial Sen. Sec. Set. 1 and NSS Unit of S. D. Collegiate Pt. Amrit Anand Memorial Sen. Sec. School, Hoshiarpur organized a Blood Grouping Camp on 10th Feb, 2023 under the 10th Feb, 2023 under the aegis of Civil Hospital, Hoshiarpur. Around 80 people including students staff including students, staff members and support staff from school and college got their blood group also have blood. their blood group checked and also expressed their willingness to donate blood. The specialized ate ff c The specialized staff from Civil Hospital, Hoshiarpur Dr. Gurika, blood transfusion officer Dr. Subl officer, Dr. Sukhpreet Kaur, Psychiatric Social Worker from Drug De-addiction Centre, Mr. Sandeep Singh, Medical Lab Technician and Mr. Surinder Kumar, Lab Attendant rendered their services for the conduct of Blood Grouping Camp. Mr. Parshant Sethi, officiating principal of college, Dr. Radhika Rattan, school principal, Mrs. Monika Kanwar, Nodal officer of Red Ribbon Club, Mrs. Anu, incharge of Science and Environment Club, Ms. Gurpreet Kaur, Ms. Rajwinder Kaur, Dr. Kanwardeep Dhaliwal, Mrs. Neha Gill, Ms. Krishma, Mr. Money, Mr. Narinder, incharge of school NSS Unit were present on this occasion.

### Page 54 of 96

Lecture on drug addiction and blood transfusion and poster making on blood donation held on 10th Feb., 2023 Red Ribbon Club, Ek Bharat Shreshtha Bharat Club and Science & Environment Club of S.D. College, Hoshiarpur in collaboration with NSS Unit of S.D. Collegiate Pt. Amrit Anand Memorial Sen. Sec. School organized a lecture on Drug Abuse and Image And Image Abuse Abuse and Image Abuse Abuse and Image Abuse Drug Abuse and Importance of Blood Donation on 10th Feb, 2023. Dr. Sukhpreet Kaur, Psychiatric Social Worker from Drug De-addiction Centre, Civil Hospital Hoshiarpur addressed the students and apprised them of the ill effects of drugs on the mental and physical health of a person. Dr. Gurika, Blood Transfusion Officer, Civil Hospital also addressed the students and encouraged them to donate blood. She also debunked many myths related to blood donation. On this occasion a Poster Making C Poster Making Competition was also organized wherein 15 students participated. Akanksha from B.Com IInd year stood first, Simranpreet Kaur from +1 Commerce stood second and Divanshi from B.A. IIIrd year stood third in this competition. The winners were given prizes by Dr. Gurika. Mrs. Monika Kanwar, nodal officer of Red Ribbon Club & Ek Bharat Shreshtha Bharat Club, Mrs. Anu, incharge of Science & Environment Club, Dr. Kanwardeep Singh Dhaliwal, Mr Narinder, incharge of NSS Unit of school, Mr. Money and Ms. Rampy were present on this occasion.