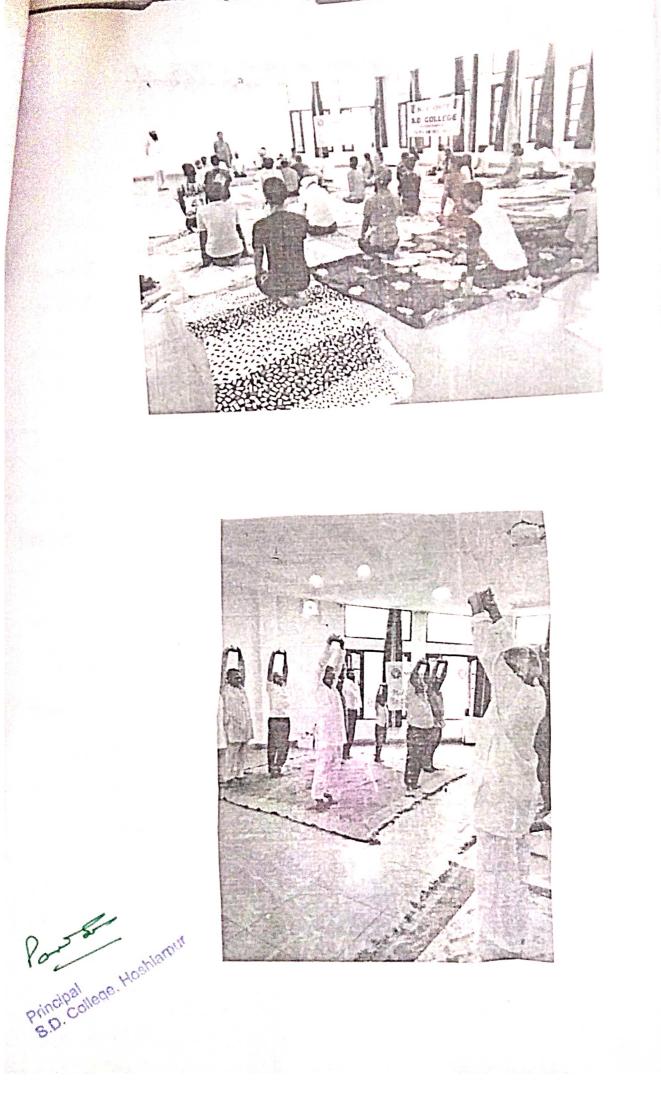

#### Page 5 of 96

Schedule of the yoga event on 21st June 2019 Icome of the Guest - NSS unit welcomed -the alkhil Bhartiga pa institution team who practised the ga in this event. ja cictivities - Akhil Bhartija yoga institution team had given valuable uidance to the students in difference snos and branyams. They also discussed nealtry life style tips. the tonotarily guest and vote of thanks - principal sis prest with plants. The celebration on concluded with syno chorinized recited of shlokes and speech by our principal. Principal S.D. College. Hoshiarnur

#### Page 6 of 96

री रहन 2019 की सनातन धर्म कार्तेज 37/9 एस. की कॉनजीदेट पंदित अमृत आतर मैनोवियत मीनियन सैकेन्डने स्कूह दाना एम. डी.कार्तन न भागना में क्कूह व कार्तन के एन. एम. रस युनिट हाग अंतगादीय येग हैवस मनाश्र गया। इस मौके पर उत्तेवत जीवनीय योग संस्थान की ठीक द्वाका जन्दी के योग आसती का उन्हरीस न्वन्य गया। इन योग उगासनो के वीजमर्ग के मेवन में उपयोग कामबद्भित जानकारी द्वी प्रान की गवन का उपपाल पाठाकना गई। इस मौके पत्र त्यू एस. डी. कार्तेन मैंनेन्नेंट नमेख के समिव की की गौपाव धार्ता ती विद्याप तेव पव धार्तित छुए। उगर्धवर्ग में क्कृत प्रिंस्पायट नुमि बर्बान्न के द्वारा ठगए दुए उन्तिरियो का ्रत्यवात किया गया आहे उत्हें यों हो येक कार्यात्र किया कया। इस अवसर पत्र काहेज सिंसिपट न तन्द्र किशोच जीरे कार्वन एन. एस. एम. यनिव भगमाम उन्द्रमा हा. मार्ग्या चिंह आदार ननप्रीत कीन व कामुह का हेज क्याफ उतेन -कुल का समह स्टाफ भारित हुआ। इस वसन पन 51 बच्ची से हिस्सा दिया।