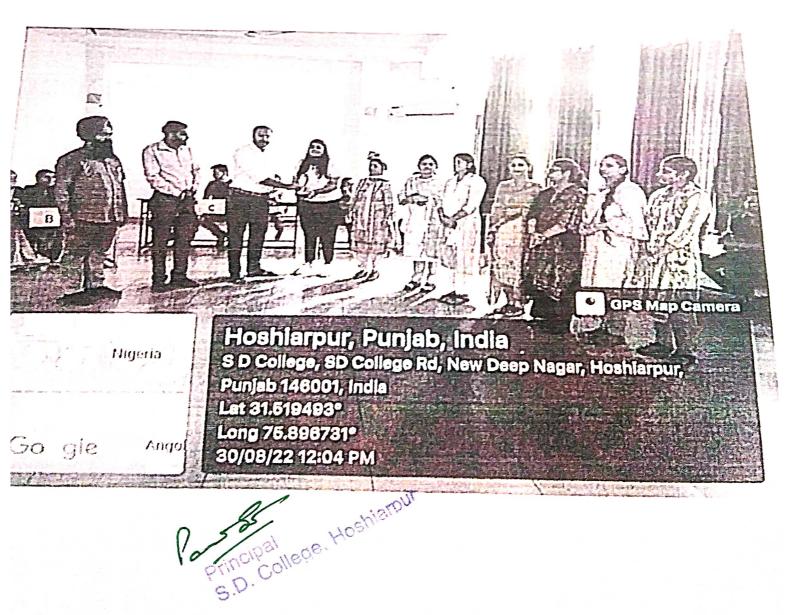

### Page 54 of 96

Lecture on drug addiction and blood transfusion and poster making on blood donation held on 10th Feb., 2023 Red Ribbon Club, Ek Bharat Shreshtha Bharat Club and Science & Environment Club of S.D. College, Hoshiarpur in collaboration with NSS Unit of S.D. Collegiate Pt. Amrit Anand Memorial Sen. Sec. School organized a lecture on Drug Abuse and Image And Image Abuse Abuse and Image Abuse Abuse and Image Abuse Drug Abuse and Importance of Blood Donation on 10th Feb, 2023. Dr. Sukhpreet Kaur, Psychiatric Social Worker from Drug De-addiction Centre, Civil Hospital Hoshiarpur addressed the students and apprised them of the ill effects of drugs on the mental and physical health of a person. Dr. Gurika, Blood Transfusion Officer, Civil Hospital also addressed the students and encouraged them to donate blood. She also debunked many myths related to blood donation. On this occasion a Poster Making C Poster Making Competition was also organized wherein 15 students participated. Akanksha from B.Com IInd year stood first, Simranpreet Kaur from +1 Commerce stood second and Divanshi from B.A. IIIrd year stood third in this competition. The winners were given prizes by Dr. Gurika. Mrs. Monika Kanwar, nodal officer of Red Ribbon Club & Ek Bharat Shreshtha Bharat Club, Mrs. Anu, incharge of Science & Environment Club, Dr. Kanwardeep Singh Dhaliwal, Mr Narinder, incharge of NSS Unit of school, Mr. Money and Ms. Rampy were present on this occasion.