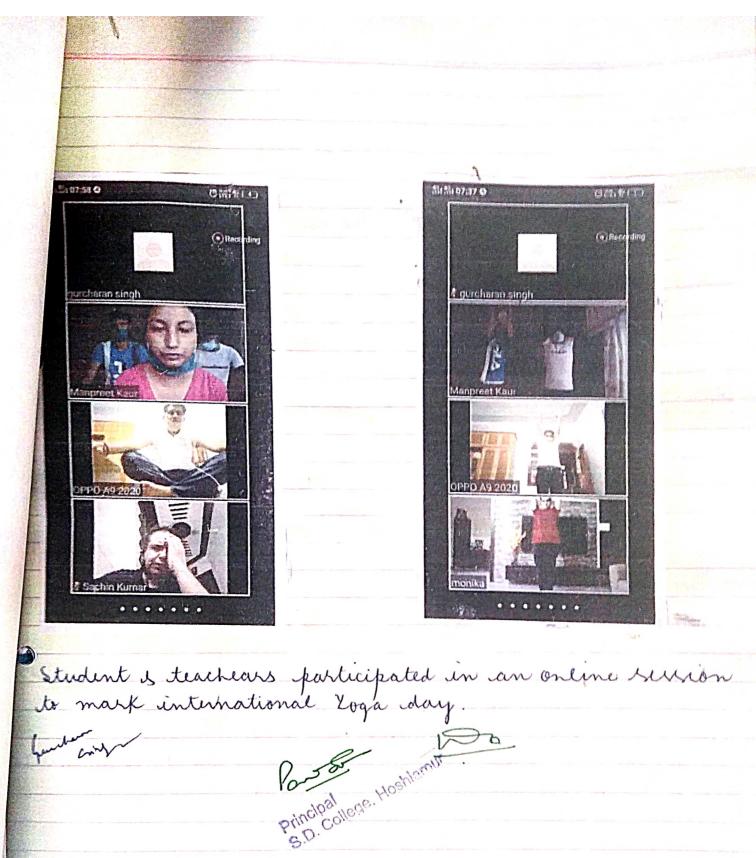

## Page 10 of 96

Eren 21 June 2020 ILL e Big 26 11 195 NSS Unit of S. D. college, norhiarpur celebrated an nternational Loga day on 11 Tune 202 p. Due to Corcid-19 is tudents and teachers participated in an online series 1230 14 mark international Loga day, wherein Physical instructor Engramme officer Ms nanpreet Kaur demostrated var That warm up exercises were performed the students and chere. 70 participants were renefited from this reman, Principal Lege. Hostilarpur who 马城 .4