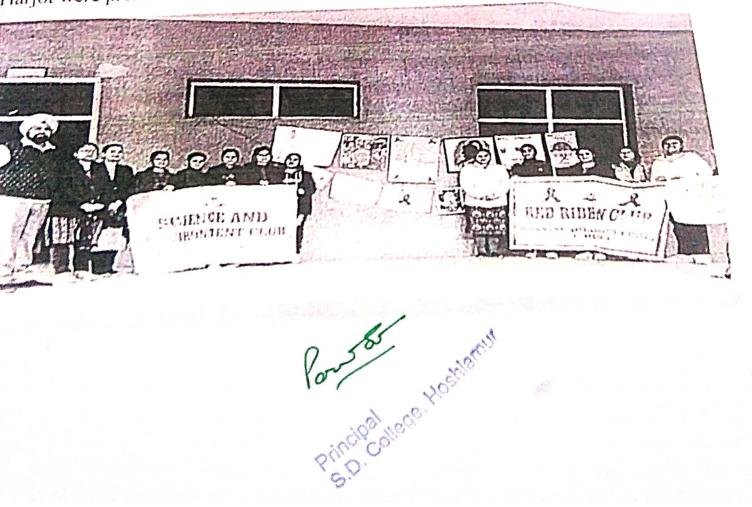

#### SCIENCE AND ENVIRONMENT CLUB ACTIVITIES JULY- DECEMBER SESSION 2022-23 ACTIVITY 1 QUIZ COMPETITION HELD ON 30-08-2022

The science and environment club in collaboration with red ribbon elub and department of history organized a quiz competition on topic : AIDS, Blood donation, Drug awareness, and tuberculosis. There were three rounds and cumulative scores were used for result. In round 1, there was also a visual picture based quiz. The prizes were given to the 1°, 2<sup>rd</sup> and 3<sup>rd</sup> position holders. The certificates were provided to all the participants.

DATE : 30<sup>TH</sup> AUGUST, 2022 VENUE: AUDITORIUM NO. OF PARTICIPANTS: 18

Sanatan Dharama College, Hoshiarpur

Affliated by Panjab University, Chandigarh. Recognized UGC under section 2(f) 12B NAAC Ascredited. ISO 1001.2015 certificate no. BRIT02676

<u>Chief Patron</u> Ms. Hema Sharma

<u>Patron</u> Shri Shri Gopal Sharma

<u>Director</u> Dr. Nand Kishor (Principal) RED RIBBON CLUB, EK BHARAT SHRESHTHA BHARAT CLUB is going to organise a Quiz competition on 30th august, 2022

TOPICS : AIDS, BLOOD DONATION, DRUG AWARENESS AND TUBERCULOSIS

In collaboration with SCIENCE AND ENVIRONMENT CLUB AND DEPARTMENT OF HISTORY

#### **COORDINATORS**

RED RIBBON CLUB DEPAK Mrs. MONIKA KANWAR MS. PRA MR. JAGTAR SINGH

DEPARTMENT OF HISTORY MS. PRABHKIRAN KAUR

SCIENCE AND ENVIRONMENT CLUB MRS. ANU DR. KANWARDEEP SINGH DHALIWAL

Page 41 of 96