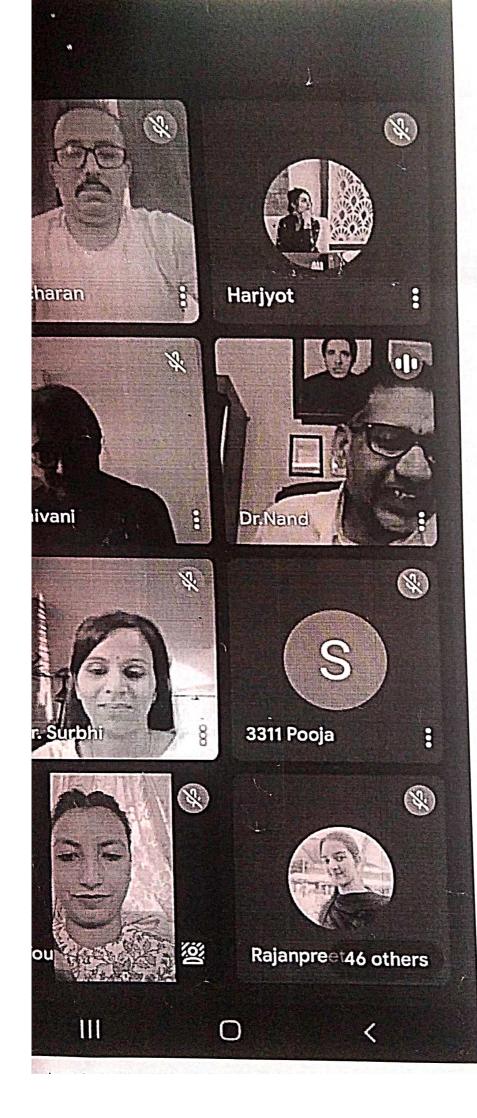

#### Report on the Yoga day celebration

ernational Yoga Day was celebrated on 21" June,2021. The event was conducted in Online ide . The department of NSS and Physical Education in collaboration with IQAC celebrated ternational Yoga Day by organising One Day National Webinar on the Topic: Yoga and ralth. The resource persons for the event were Dr. Surbhi Sood Bansal and Dr. Shivani tarma. Students of the college as well as the teaching and non teaching faculty participated in e webinar. The students were made well versed with various yoga poses and their importance. -certificates were also provided to all the participants. The event was conducted under the able uidance of Principal, Dr.Nand Kishor and executed well by the convenors of the event, Dr. Surcharan Singh and Ms. Manpreet Kaur.

..... A 151 💭 kw-memi-gfw · REC 0 -REC **A** mari [1824] left J.N Drijs Kushwaha joined 58 others D -Dr.Nand 62 others G.D. College. F Min 1

National Service Se (NSS), repartment Physical 'Education Mollaboration with relbrates Internate iday of Loga by ora one day reational W on the topic Logas on 21 at June 2021. where two recourses in this metiman fill

Dr Shirane Sh Associate Profes & charperson of Chilorophy P University chan and record res person was as Surph Sood X and veriapa weseperts dissing basics of yoga meditation. The showcared son Very imple tec to relieve ste and feel ener They also mot itudents for yo and discussed seince behind Loga. The service was quite interactive around 100 participants in