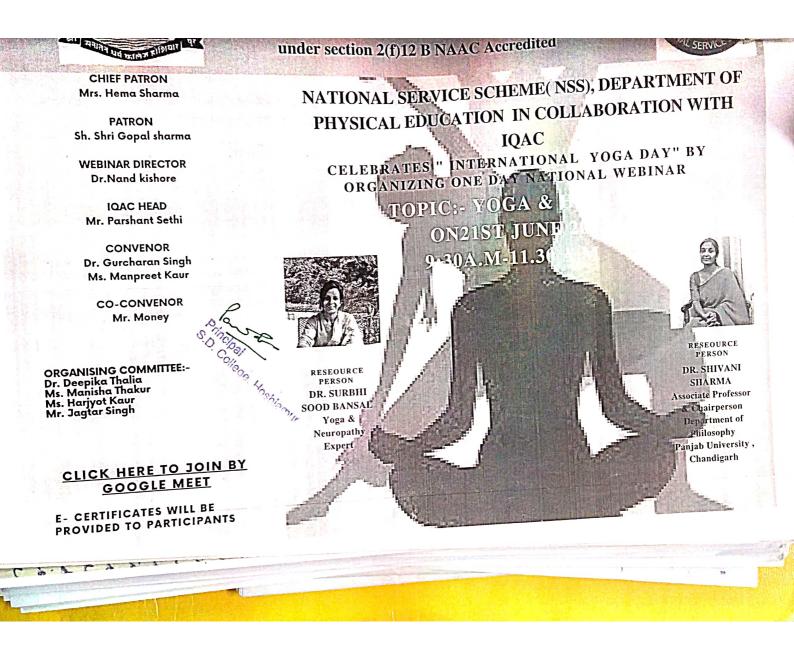

#### Report on the Yoga day celebration

ernational Yoga Day was celebrated on 21" June,2021. The event was conducted in Online ide . The department of NSS and Physical Education in collaboration with IQAC celebrated ternational Yoga Day by organising One Day National Webinar on the Topic: Yoga and ralth. The resource persons for the event were Dr. Surbhi Sood Bansal and Dr. Shivani tarma. Students of the college as well as the teaching and non teaching faculty participated in e webinar. The students were made well versed with various yoga poses and their importance. -certificates were also provided to all the participants. The event was conducted under the able uidance of Principal, Dr.Nand Kishor and executed well by the convenors of the event, Dr. Surcharan Singh and Ms. Manpreet Kaur.

## Page 16 of 96

June 21, 2021 Enternational Log SANATAN DHARMA COLLEGE. HOSHIARPUR PUNJAB Affiliated to Panjab University recognised UGC under section 2(f)12 B NAAC Accredited NATIONAL SERVICE SCHEME(NSS), DEPARTMENT OF thiose regist she PHYSICAL EDUCATION IN COLLABORATION WITH A DIRECTO of kidners CHERRATES - INTERNATIONAL AOGA DAY" BY ORGANIZING DAT DAY TOTAL WEBINAR IQAC CANH SI hand both OGA & ST JUN 11.3 ILRE TO JOIN BY CATES WILL BE TO PARTICIPANTS

..... A 151 💭 kw-memi-gfw · REC 0 -REC **A** mari [1824] left J.N Drijs Kushwaha joined 58 others D -Dr.Nand 62 others G.D. College. F Min 1

National Service Se (NSS), repartment Physical 'Education Mollaboration with relbrates Internate iday of Loga by ora one day reational W on the topic Logas on 21 at June 2021. where two recourses in this metiman fill

Dr Shirane Sh Associate Profes & charperson of Chilorophy P University chan and record res person was as Surph Sood X and veriapa weseperts dissing basics of yoga meditation. The showcared son Very imple tec to relieve ste and feel ener They also mot itudents for yo and discussed seince behind Loga. The service was quite interactive around 100 participants in