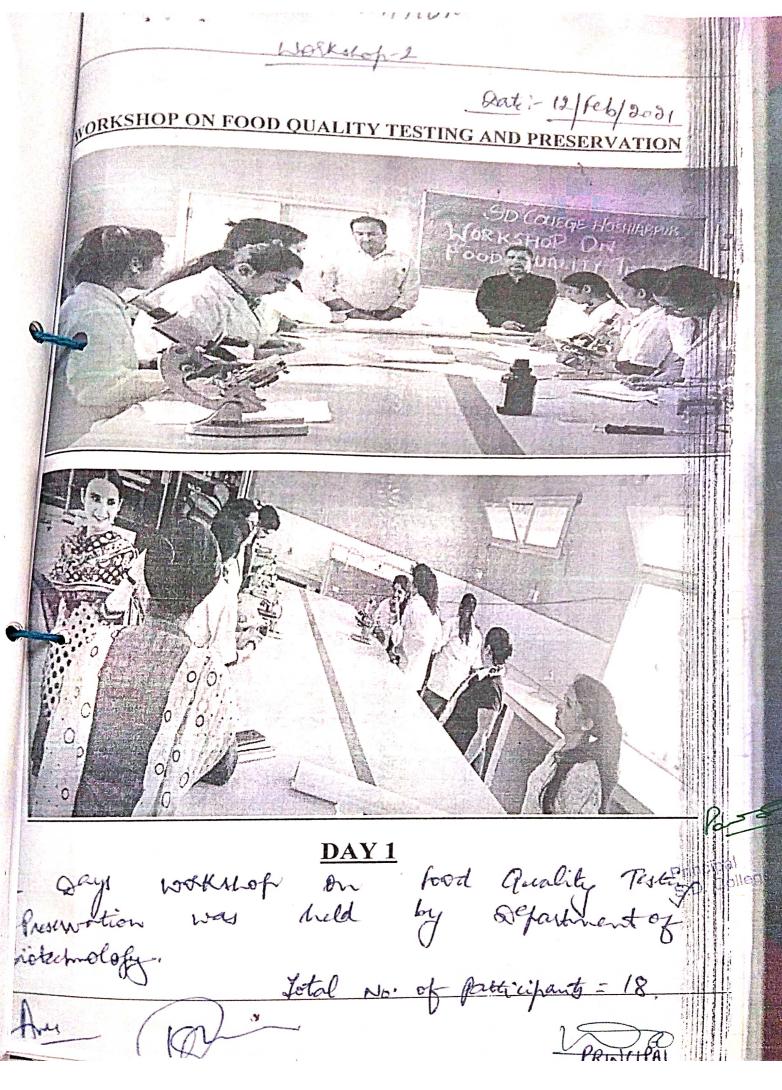

## Page 24 of 96

Date 23 Meeting meeting of department of biotechnology iences way held to discuss for Poster M mpetition on world seprory hadication by On 30th Jan, 2020. The studen A Biotechnology and Sciences will articipated in this poster making con A Aiences competition Day Principa Lignatures Mrs. Anne Any Br Kanwardech singe Abeli Ms. Manfreet (physics) Me Ms. Manfreet (physics) Me Ms. Manfreet (maths) Mk Ms. Sakshi (chem) NAVSI Abelieve Manpine Hospic ollege. 9

Page 25 of 96

hed Poster making on world Leprosy lication Day on 30th Jan., 2020. KORED LAPRON ERADICINDID 9 - ALE STER Iotal Nº of participants = 06 4 01 shidents of B.Sc. (Non-Madical) -T Principal Loshing

Page 26 of 96

(Activity) 36 Poster, Making on World Lefraly Cradication Day Date 30 Jan, 2020 0-0-0-0 MORLD ST ENCIONALIN LEPROSY ERADICATEON ( + CHA-D-E DAY (50 JAN, 2010) Separtment of Biotechnology (Sciences organised ster making on world doprosy Cradication biter 0~ 30th Jan., 2020-Biotechnology Lab. of Participants:-06 Poursainer Hosting of from Bisc. (Honsi) Brotech-I principal role of from Bisc. (Non-Medical) 5.0. College. Hosting of from Bisc. (Non-Medical)