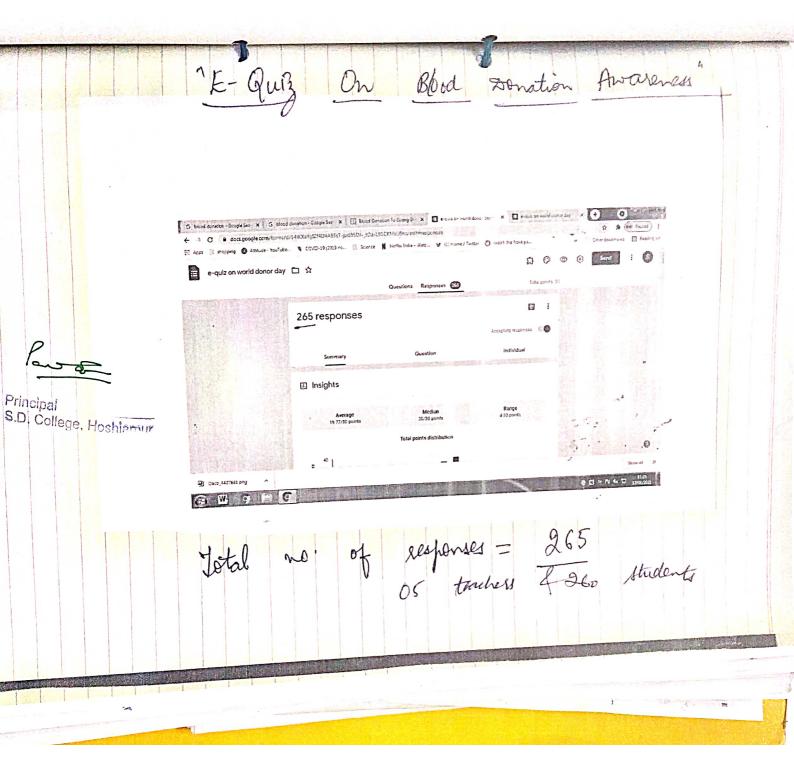

Page 34 of 96

Blood Awareness Donation Those held to discuts at the M to be Day A activity conducted ion world blood Donatio conducted I on A quiz will be held the June, 2021 There will be not days E- certificates will be provided to the forticipants scoling > 50% marks. The quiz will be in collaboration with Red Nitton till Kitton chib and IQAC. Signatures Ms. Anu Principal 106/2014 De Kanwardeep Singh Shaliwaf Ms. Shilpa 11/06/21. Koud Ms. Sonoli Mrs. Muskan Manaha During 121 Principal Lege Hosticmur 3

#### Page 35 of 96

In Blood Donation Awareness Chiz 1 E-quiz was world? Blood conducted on the ocassion Day Donos 14th June, Lot. On me fink for Visas provided E-quiz on 12 June, 2021 was 0 02 acti days, ne me 9pin olganised way Se - Environmente. 0 Dehart Seines chib et 1 Tof and with Biotechinolog collaboration in red cheb. क्रमा मा ज्योतिभू SANATAN DHARMA COLLEGE HOSHIARPUR AFFILIATED TO PANJAB UNIVERSITY CHANDIGARH RECOGNIZED UCC UNDER SECTION 2(F) 12 B NAAC ACCREDITED Plain **Blood** Donation «Quiz Awareness https://forms.gle/HywxPuHotCWhVwGz7 To be Organised by Science & Environment club Department of Sciences and Biotechnology (Hons.) Shri Shri Gopal In collaboration with IQAC 8 Red Ribbon Club Dr. Nand Kishor Organising Pouses Team WORLD IQAC Ir. Prashant Sethi S.D. College. Hoshlarnur Red Albbon Principal Club Mrs. Monika Karpevar licench-restory, Ms. Anu Dr. Kanna Chalinal sciences 14th\_June Ms. Shiloa Ms. Sonali Ms. MURLANN e Certificates will be previded to participate who score >60% D. . 1