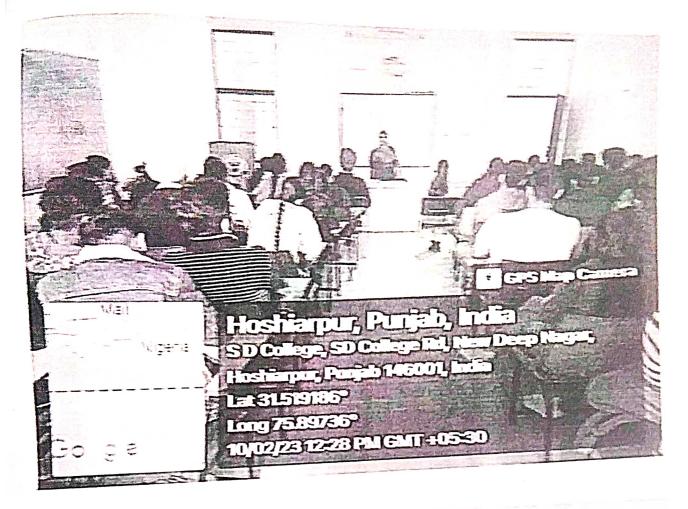

# Report of Blood Grouping Camp held on 10th Feb., 2023

Red Ribbon Club and Science & Environment Club of S. D. College, Hoshiarpur in collaboration with IOAC in collaboration with IQAC and NSS Unit of S. D. Collegiate Pt. Amrit Anand Memorial Sen. Sec. Set. 1 and NSS Unit of S. D. Collegiate Pt. Amrit Anand Memorial Sen. Sec. School, Hoshiarpur organized a Blood Grouping Camp on 10th Feb, 2023 under the 10th Feb, 2023 under the aegis of Civil Hospital, Hoshiarpur. Around 80 people including students staff including students, staff members and support staff from school and college got their blood group also have blood. their blood group checked and also expressed their willingness to donate blood. The specialized ate ff c The specialized staff from Civil Hospital, Hoshiarpur Dr. Gurika, blood transfusion officer Dr. Subl officer, Dr. Sukhpreet Kaur, Psychiatric Social Worker from Drug De-addiction Centre, Mr. Sandeep Singh, Medical Lab Technician and Mr. Surinder Kumar, Lab Attendant rendered their services for the conduct of Blood Grouping Camp. Mr. Parshant Sethi, officiating principal of college, Dr. Radhika Rattan, school principal, Mrs. Monika Kanwar, Nodal officer of Red Ribbon Club, Mrs. Anu, incharge of Science and Environment Club, Ms. Gurpreet Kaur, Ms. Rajwinder Kaur, Dr. Kanwardeep Dhaliwal, Mrs. Neha Gill, Ms. Krishma, Mr. Money, Mr. Narinder, incharge of school NSS Unit were present on this occasion.