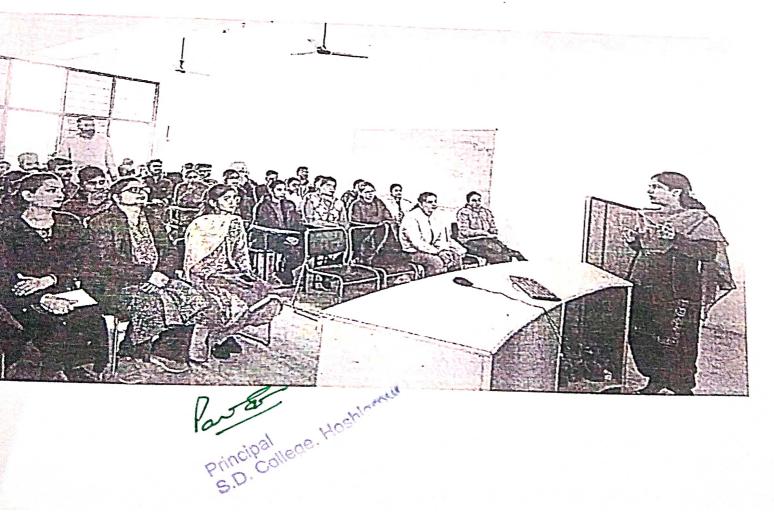

#### Report on the Yoga day celebration

ernational Yoga Day was celebrated on 21" June,2021. The event was conducted in Online ide . The department of NSS and Physical Education in collaboration with IQAC celebrated ternational Yoga Day by organising One Day National Webinar on the Topic: Yoga and ralth. The resource persons for the event were Dr. Surbhi Sood Bansal and Dr. Shivani tarma. Students of the college as well as the teaching and non teaching faculty participated in e webinar. The students were made well versed with various yoga poses and their importance. -certificates were also provided to all the participants. The event was conducted under the able uidance of Principal, Dr.Nand Kishor and executed well by the convenors of the event, Dr. Surcharan Singh and Ms. Manpreet Kaur.