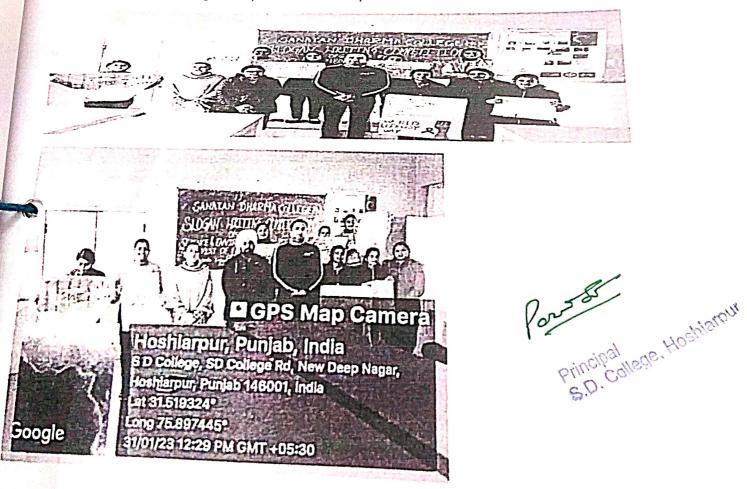

#### Slogan writing competition on world leprosy eradication day

Date - 31 January 2023

No. Of participants – 07 students

Topic – world leprosy eradication day

Organised by – Science and environment club in collaboration with department of fashion designing and biotechnol Red ribbon club and IQAC

Incharge- Mrs. Anu (Science and environment club, Mrs. Neha gill (HOD department of fashion designing), Mrs. Mor kanwar ( nodal officer, Red ribbon club kanwar ( nodal officer, Red ribbon club

Report- this event was organised under the guidance of Mr. Prashant Sethi (principal, s.d. college, Hoshiarpur). stude Sented their slogans on world transmission provide transmission of Mr. Prashant Sethi (principal, s.d. college, Hoshiarpur). sented their slogans on world leprosy eradication day. The participants were provided with the participat certificates. Dr. Kanwardoop Single that a the certificates. Dr. Kanwardeep Singh dhaliwal discussed the mode of transmission and causative organism of this disea Mr. Prashant Sethi made aware the start Mr. Prashant Sethi made aware the students about this disease and the leprosy centre for patients which are be conducted by the government. He students about this disease and the leprosy centre for patients disease and ur conducted by the government. He also discussed the stigma and discrimination associated with this disease and ur the students to discourses such the students to discourage such practices in society