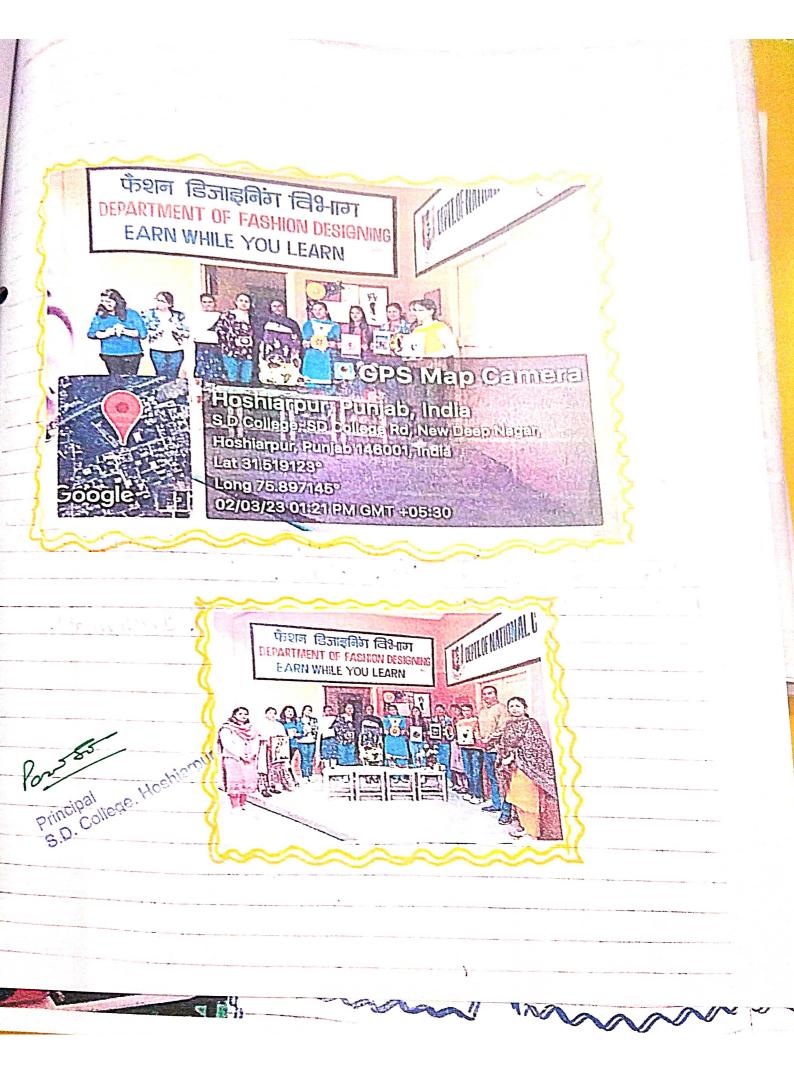

# ਐੱਸ. ਡੀ. ਕਾਲਜ 'ਚ ਪੋਸਟਰ ਮੇਕਿੰਗ ਮੁਕਾਬਲਾ ਕਰਵਾਇਆ

ਰਸਿਆਰਪਰ. 5 ਫਰਵਰੀ ਬਲਜਿੰਦਰਪਾਲ ਸਿੰਘ)- ਸਨਾਰਨ ਧਰਮ ਕਾਲਜ ਹਸ਼ਿਆਰਪੁਰ `ਚ ਪਬੰਧਕ ਕਮੇਟੀ ਦੇ ਪੰਧਾਨ ਹੰਮਾ ਸਰਮਾ, ਸਕੱਤਰ ਸ਼੍ਰੀਗੋਪਾਲ ਸ਼ਰਮਾ ਭ ਕਾਰਜਕਾਰੀ ਪ੍ਰਿਸੀਪਲ ਪ੍ਰਸ਼ਾਂਤ ਸੋਠੀ ਦੀ ਅਗਵਾਈ 'ਚ ਬਾਇਓਟੈਕਨਾਲੋਜੀ ਵਿਭਾਗ ਵਲੋਂ ਫੈਸ਼ਨ ਡਿਜਾਇਨਿੰਗ ਵਿਭਾਗ, ਰੈਡ ਰਿਸ਼ਨ ਕਲੱਬ, ਆਈ ਕਿਊਏਸੀ. ਤੇ ਵਿਗਿਆਨ ਅਤੇ ਵਾਤਾਵਰਣ ਕਲੱਬ ਦੇ ਸਹਿਯੋਗ ਨਾਲ ਵਿਸ਼ਵ ਕੈਂਸਰ ਦਿਵਸ 'ਤੇ ਪੋਸਟਰ ਮੈਕਿੰਗ ਮੁਕਾਬਲਾ ਕਰਵਾਇਆ ਗਿਆ। ਇਸ ਸਮਾਗਮ ਦੇ ਇਚਾਰਜ ਸਹਾਇਕ ਪ੍ਰੋ. ਅਨੂ (ਵਿਗਿਆਨ ਅਤੇ ਵਾਰਾਵਰਨ ਕਲੱਬ), ਸਹਾਇਕ ਪ੍ਰੋ. ਨੇਹਾ ਗਿੱਲ (ਮੁਖੀ ਫੈਸ਼ਨ ਡਿਜ਼ਾਇਨਿੰਗ ਵਿਭਾਗ) ਤੋਂ ਸਹਾਇਕ ਪ੍ਰੋ.

ਸੋਨਿਕਾ ਕੈਵਰ (ਨੋਡਲ ਅਫਸਰ, ਰੈਡ ਰਿਥਨ ਕਲੱਬ) ਸਨ। ਇਸ ਸਮਾਗਮ ਦਾ ਮੁੱਖ ਉਦੇਸ਼ ਇਸ ਬਿਮਾਰੀ ਲਈ ਜ਼ਿੰਮੇਵਾਰ ਕਾਰਕਾਂ ਵਿਰੁੱਧਾ ਜਾਗਰੁਕਤਾ ਫੈਲਾਉਣਾ ਸੀ। ਇਸ ਮੁਕਾਬਲੇ 'ਚ 11 ਵਿਦਿਆਰਥੀਆਂ ਨੇ ਭਾਗ ਲਿਆ ਜਿਨ੍ਹਾਂ 'ਚੋਂ ਪਹਿਲਾ ਸਥਾਨ ਬੀ.ਕਾਮ ਦੀ' ਵਿਦਿਆਰਥਣ ਅੰਮ੍ਰਿਤ ਕੌਰ ਨੇ, ਦੂਜਾ ਸਥਾਨ ਬੀ.ਐਸ.ਸੀ. ਬਾਇਓ, ਟੈਕਨਾਲੋਜੀ ਦੀਆਂ ਵਿਦਿਆਰਥਣਾ ਮੁਸਕਾਨ ਤੇ ਅਕਾਂਕਸ਼ਾ ਚਾਵਲਾ ਨੇ ਤੀਸਰਾ ਸਥਾਨ ਬੀ.ਸੀ.ਏ ਦੀ ਵਿਦਿਆਰਥਣ ਪ੍ਰਭਲੀਨ ਕੌਰ ਤੇ ਬੀ.ਐਸ.ਸੀ. ਥਾਇਓਟੈਕਨਾਲੋਜੀ ਦੀ ਵਿਦਿਆਰਥਣ ਸੀਆ ਨੇ ਹਾਸਲ ਕੀਤਾ। ਇਸ ਦੌਰਾਨ ਡਾ ਕੇਵਰਦੀਪ ਸਿੰਘ, ਸਹਾਇਕ ਪ੍ਰੋ. ਨੇਹਾ ਤੇ ਸਹਾਇਕ ਪ੍ਰੋ.-ਹਰਜੋਤ ਹਾਜ਼ਰ ਸਨ।

Principal S.D. College. Hosticant