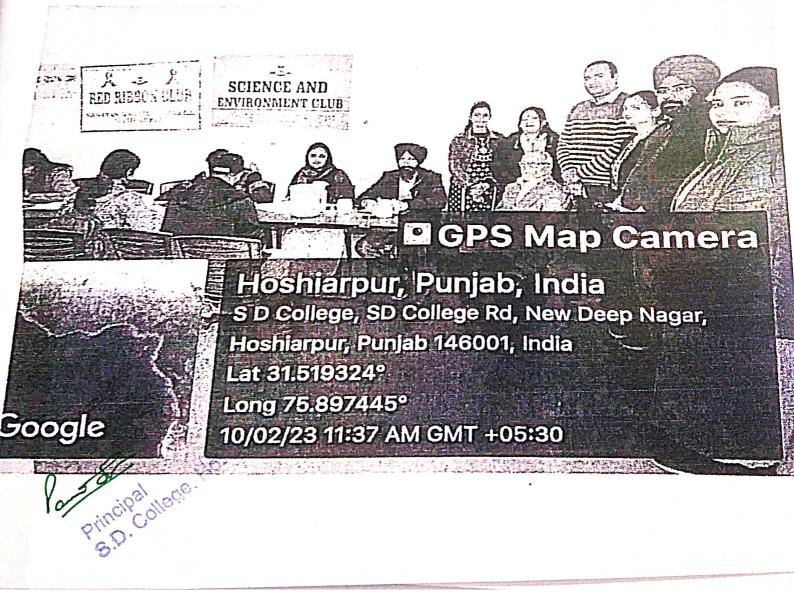

### Page 54 of 96

Lecture on drug addiction and blood transfusion and poster making on blood donation held on 10th Feb., 2023 Red Ribbon Club, Ek Bharat Shreshtha Bharat Club and Science & Environment Club of S.D. College, Hoshiarpur in collaboration with NSS Unit of S.D. Collegiate Pt. Amrit Anand Memorial Sen. Sec. School organized a lecture on Drug Abuse and Image And Image Abuse Abuse and Image Abuse Abuse and Image Abuse Drug Abuse and Importance of Blood Donation on 10th Feb, 2023. Dr. Sukhpreet Kaur, Psychiatric Social Worker from Drug De-addiction Centre, Civil Hospital Hoshiarpur addressed the students and apprised them of the ill effects of drugs on the mental and physical health of a person. Dr. Gurika, Blood Transfusion Officer, Civil Hospital also addressed the students and encouraged them to donate blood. She also debunked many myths related to blood donation. On this occasion a Poster Making C Poster Making Competition was also organized wherein 15 students participated. Akanksha from B.Com IInd year stood first, Simranpreet Kaur from +1 Commerce stood second and Divanshi from B.A. IIIrd year stood third in this competition. The winners were given prizes by Dr. Gurika. Mrs. Monika Kanwar, nodal officer of Red Ribbon Club & Ek Bharat Shreshtha Bharat Club, Mrs. Anu, incharge of Science & Environment Club, Dr. Kanwardeep Singh Dhaliwal, Mr Narinder, incharge of NSS Unit of school, Mr. Money and Ms. Rampy were present on this occasion.