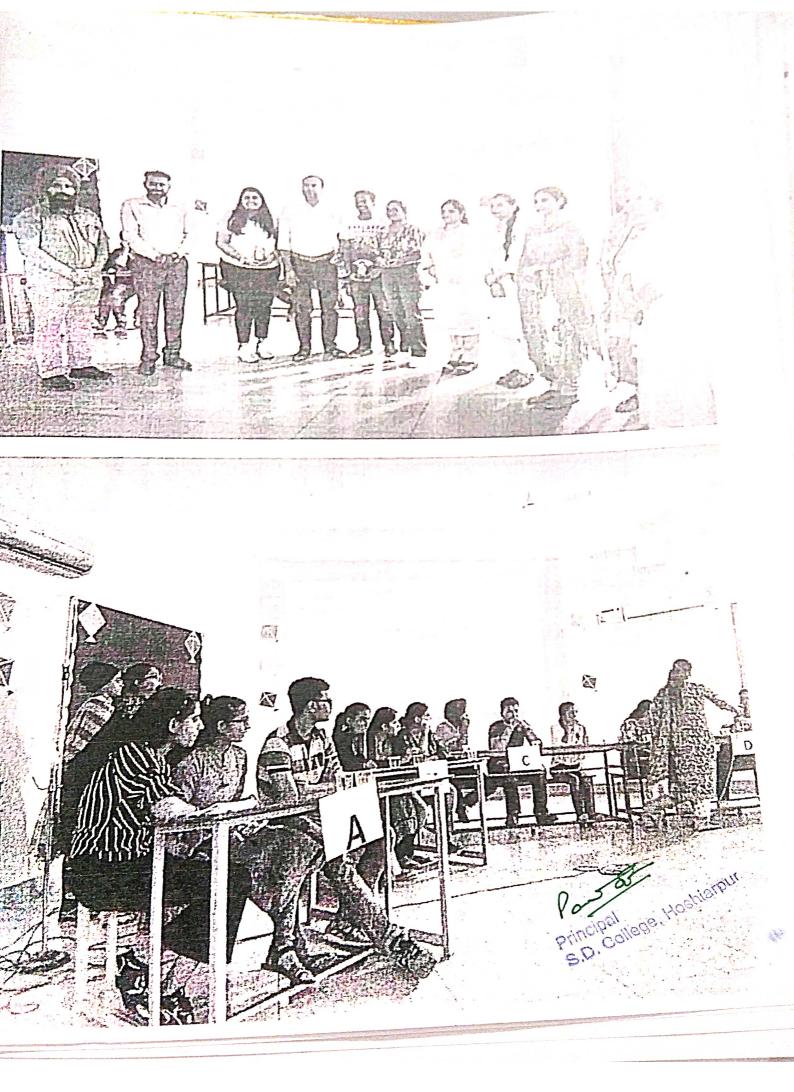

### Page 54 of 96

Lecture on drug addiction and blood transfusion and poster making on blood donation held on 10th Feb., 2023 Red Ribbon Club, Ek Bharat Shreshtha Bharat Club and Science & Environment Club of S.D. College, Hoshiarpur in collaboration with NSS Unit of S.D. Collegiate Pt. Amrit Anand Memorial Sen. Sec. School organized a lecture on Drug Abuse and Image And Image Abuse Abuse and Image Abuse Abuse and Image Abuse Drug Abuse and Importance of Blood Donation on 10th Feb, 2023. Dr. Sukhpreet Kaur, Psychiatric Social Worker from Drug De-addiction Centre, Civil Hospital Hoshiarpur addressed the students and apprised them of the ill effects of drugs on the mental and physical health of a person. Dr. Gurika, Blood Transfusion Officer, Civil Hospital also addressed the students and encouraged them to donate blood. She also debunked many myths related to blood donation. On this occasion a Poster Making C Poster Making Competition was also organized wherein 15 students participated. Akanksha from B.Com IInd year stood first, Simranpreet Kaur from +1 Commerce stood second and Divanshi from B.A. IIIrd year stood third in this competition. The winners were given prizes by Dr. Gurika. Mrs. Monika Kanwar, nodal officer of Red Ribbon Club & Ek Bharat Shreshtha Bharat Club, Mrs. Anu, incharge of Science & Environment Club, Dr. Kanwardeep Singh Dhaliwal, Mr Narinder, incharge of NSS Unit of school, Mr. Money and Ms. Rampy were present on this occasion.