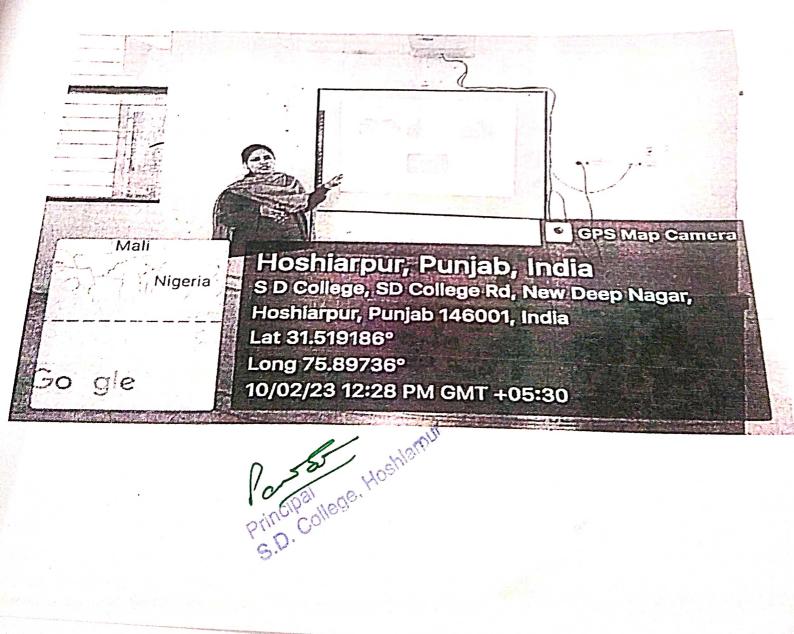

### Page 54 of 96

Lecture on drug addiction and blood transfusion and poster making on blood donation held on 10th Feb., 2023 Red Ribbon Club, Ek Bharat Shreshtha Bharat Club and Science & Environment Club of S.D. College, Hoshiarpur in collaboration with NSS Unit of S.D. Collegiate Pt. Amrit Anand Memorial Sen. Sec. School organized a lecture on Drug Abuse and Image And Image Abuse Abuse and Image Abuse Abuse and Image Abuse Drug Abuse and Importance of Blood Donation on 10th Feb, 2023. Dr. Sukhpreet Kaur, Psychiatric Social Worker from Drug De-addiction Centre, Civil Hospital Hoshiarpur addressed the students and apprised them of the ill effects of drugs on the mental and physical health of a person. Dr. Gurika, Blood Transfusion Officer, Civil Hospital also addressed the students and encouraged them to donate blood. She also debunked many myths related to blood donation. On this occasion a Poster Making C Poster Making Competition was also organized wherein 15 students participated. Akanksha from B.Com IInd year stood first, Simranpreet Kaur from +1 Commerce stood second and Divanshi from B.A. IIIrd year stood third in this competition. The winners were given prizes by Dr. Gurika. Mrs. Monika Kanwar, nodal officer of Red Ribbon Club & Ek Bharat Shreshtha Bharat Club, Mrs. Anu, incharge of Science & Environment Club, Dr. Kanwardeep Singh Dhaliwal, Mr Narinder, incharge of NSS Unit of school, Mr. Money and Ms. Rampy were present on this occasion.