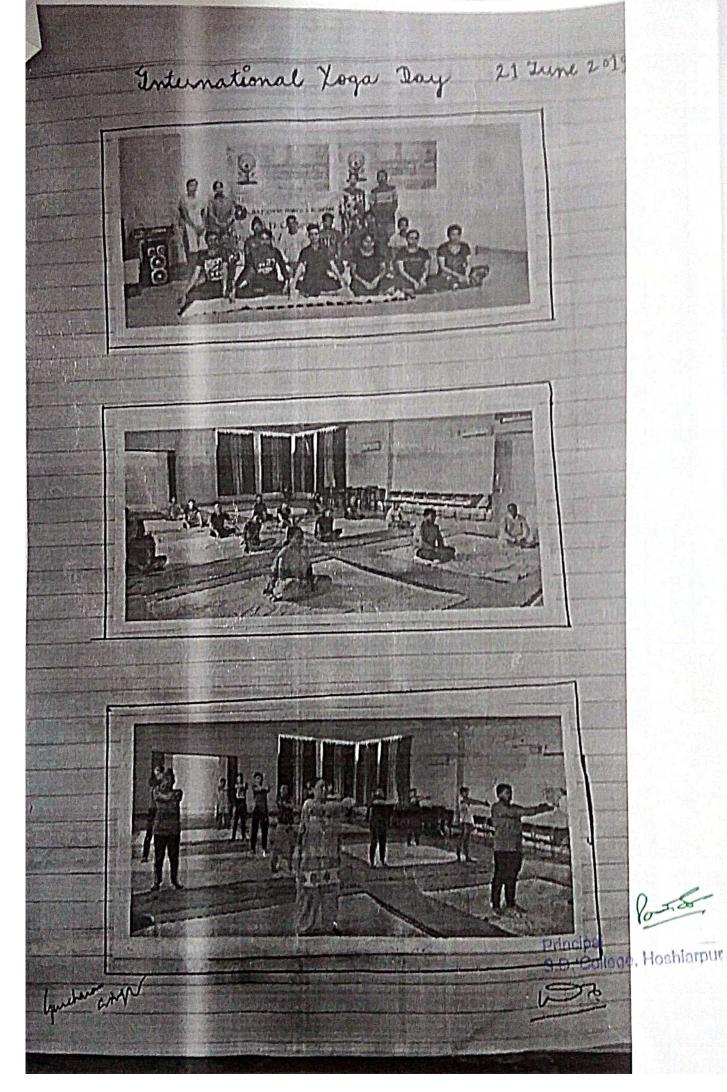

is of the Voga evont on 21st June 2018 The Guest : NSS Unit wellomed welcome\_ the alkhil Bhastija yoga Institution team who practised the yoge in this event. Yoga activities - Alehil Bhartiya yoga Institution team had given valuable quidance to the students in different asnas and pranyams. They also discussed the healthy life style tips. Honouring juest and vote of thanks : Principal sir honouri J. guest with plants. The celebration on concluded with synochorinized recited of shokas and speech by our principal. rincipal college. Hoshernur

#### Page 1 of 96

はない ३। जून ३०१८ को अनातन धर्म कॉलेज और एस उ पंडित अमृत आनम्द मैमीरेयल सीनियर सेमेन्डरी रू. डी कॉलेज के प्रांगण में स्कूल व कॉलेज के एन थूनिट दाश अंतराष्ट्रीय योग दिवस जनाया जाया | इ अखिल भारतीय योग संस्थान से भी इरमिन्दरजीत उनकी टीम दारा बन्चों को थोग आस्नों का अप्रया गया। इन योग आसनी के रीजगर्रा के जीवन में समसिन्धत समबन्धित जानमारी भी प्रदान की गई। इ न्यू एस-डी नॉलेज मैनेनिंग कमेरी के सन्तिव भी में इार्जी जी, और मैनेजमेंट नमेरी के नविष्ट सदस्य भी लीचन जी निर्शेष तीर पर शामिल हुए । उस योग पर रक्ल व कॉलेज के विद्यार्थियों और अह्यापकों कर हिस्सा लिया । आहिर में स्कूल = प्रिंसिपल सु के द्वारा आए हुए अतिथियों का धन्यवाद किया उन्हें पीधे देकर सम्मानित किया गया | इस अनर वर्तलेज प्रिंसिपल डा॰ जन्द किशोब और कॉलेज एन थूनिट के प्रोग्राम अफसर डा॰ ग्रस्चरफ किंह अनेर मीर्य समूह कॉलेज स्टॉफ और स्टूल करेंग्र सामिल