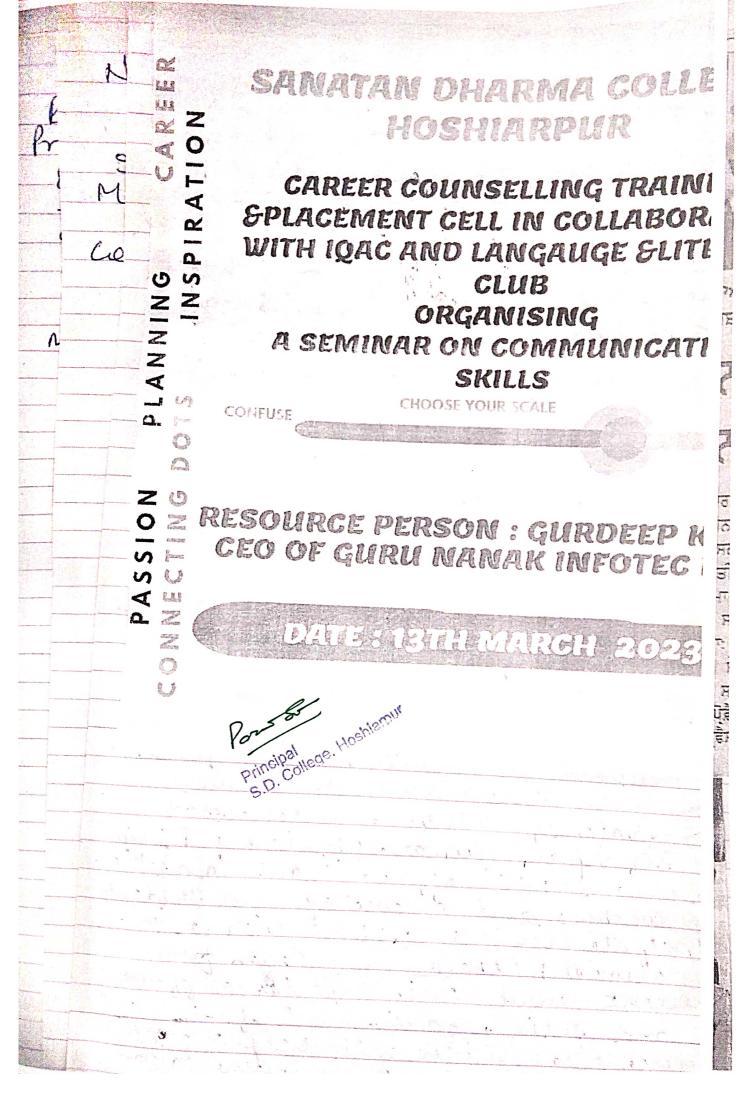

| Year        | Name of the<br>capacity<br>development and<br>skills enhancement<br>program | Period<br>(from date -<br>to date) | Number<br>of<br>students<br>enrolled | Name of the<br>agencies/experts<br>involved with<br>contact details<br>(if any) | page no  |
|-------------|-----------------------------------------------------------------------------|------------------------------------|--------------------------------------|---------------------------------------------------------------------------------|----------|
|             | B) Lang                                                                     | uage and Com                       | municatio                            | n skills                                                                        |          |
| 2018-<br>19 | classes on soft and communication skills                                    | 12-11-2018<br>to 19-11-<br>2018    | 84                                   | Department of<br>English                                                        | 1 to 4   |
| 2018-<br>19 | classes on soft and communication skills                                    | 15-2-2019 to 22-02-2019            | 66                                   | Department of<br>English                                                        | 5 to 9   |
| 2018-<br>19 | classes on soft and communication skills                                    | 04-11-2019<br>to 11-11-<br>2019    | 89                                   | Department of<br>English                                                        | 10 to 14 |
| 2019-<br>20 | classes on soft and communication skills                                    | 05-02-2020<br>to 12-02-<br>2020    | 95                                   | Department of<br>English                                                        | 15 to 20 |
| 2022-<br>23 | Seminar on<br>communication Skills<br>and personality<br>development        | 3/13/2023                          | 100                                  | Department of<br>Career<br>counselling and<br>placement cell                    | 21 to 26 |