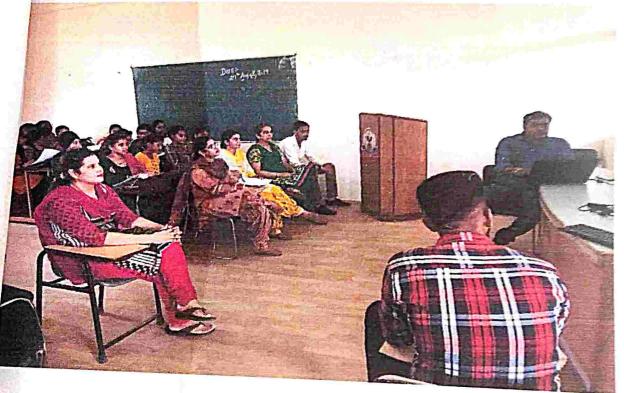

# One Day National workshop on PYTHON Programming Language on 29/08/2019 by Computer Society in collaboration with DUCAT, Noida

National workshop was organized to teach the basics of PYTHON programming language to the students of BCA. Mr. Nitin Chauhan (On-roll trainer) from DUCAT explained the following topics to students:

#### Guest Speakers:

- 1) Mr. Ashu Khare (Marketing Executive, DUCAT)
- 2) Mr. Nitin Chauhan(Trainer, DUCAT)

All the faculty members of computer department(Ms. Nisha Arora, Ms. Pooja, Ms. Amandeep, Mr. Keshav, Ms. Neena) also attended the workshop.

#### Schedule of the event

| 10:00 a.m           | Guest Speakers Arrival        |  |
|---------------------|-------------------------------|--|
| 10:05 a.m           | Lamp Lightening               |  |
| 10:10a.m to 1:00p.m | Workshop on python            |  |
| 1:05 p.m            | Honoring Guests               |  |
| 1:10 p.m            | Vote of thanks                |  |
| 1:15 p.m            | Refreshment for Worthy guests |  |