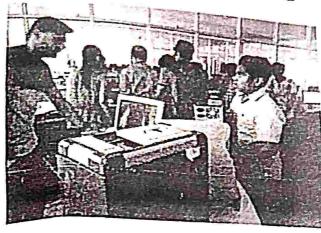

مار Incharge

Principal

Principal Hoshiamur 8.D. College, Hoshiamur One day workshop on Hardware Assembling

The computer Society organized one day workshop on hardware assembling for the students of BCA -1 (24) on 4th-Aug-2018. The students were given the knowledge about hardware of BCA -1 (24) on 4th-Aug-2018 and assembling of the same. Prof. Sunil Kumar was key dealing, identification of peripherals and assembling of hardware parts such as facilitator. He explained in detail the technical know-how of hardware parts such as processing unit, power supply requirement, I/O Parts, drives, RAM details, introducing the basic trouble-shooting, interface cards, external connections, cables and other devices. A Demo was also given by him on how to assemble the computer. This truly helped students to gain a deeper understanding. The workshop was highly commended by all the participants(24)