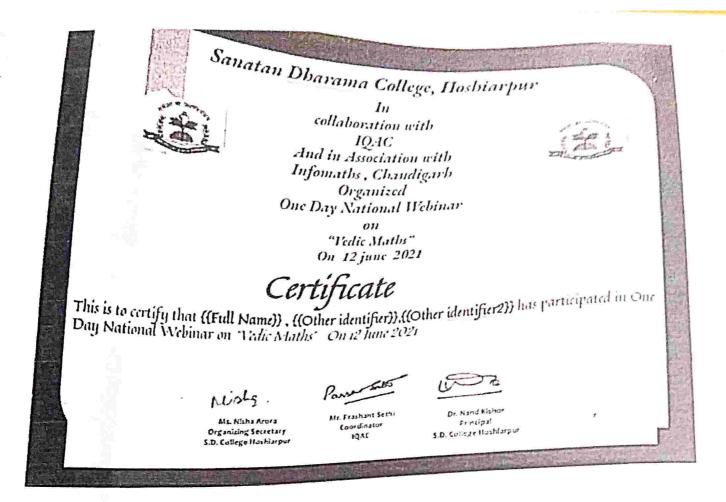

के मार्गदर्शन में इन्फोमैथ्स के सहयोग से ऑनलाइन राष्ट्रीय वैबीनार का आयोजन किया गया, जिसमें छात्रों को गणित की सरल तकनीकों की जानकारी दी गई।

वैवीनार क विषय वैदिक गणित व करियर ओरिएंटेशन को लेकर कम्प्यूटर विभाग की अध्यक्ष प्रो. निशा अरोड़ा ने वताया कि वैवीनार में विशेषज्ञों सुधीर गुप्ता व अत्पना ने गणित हल करने की सरल तकनीकों व करियर से संबंधित महत्वपूर्ण जानकारियां दी। वैवीनार में प्रो. मंजीत कौर, डा. दीपिका थालिया, डा. गुरचरन सिंह, डा. कमलजीत कौर, प्रो. पूजा, प्रो. अमनदीप, प्रो. केशव व प्रो. संदीप ने भी हिस्सा लिया।

Principal College.

One day National webinar on "Vedic Mathematics" in collaboration with IQAC and in association with Infomaths, chandigarh on 12/06/2021



A total of 44 participants were there.

Sample Certificate for teachers:

Principal Dankilowill S.D. College Landing



Sample Certificate for students:



College Hos

### Sanatan Dharma College, Hoshiarpur Notice

Date 95-09-2001

This is for the information of all the students that Two days workshop on Hardware Assembly will be conducted on 30/9/2021 in Computer lab. Interested students can give their name to Ms Nisha Arora.

Incharge

Principal Principal S.D. Codege, Hostiarpur

Principal B.D. College. Hoshiamur One Day Workshop on Hardware Assembly timent of Computer Applications organized one day workshop on pare Assembly on 30/09/2021. 35 students of BCA-I,II,III at the workshop, Mr. Keshav(Assistant Prof.) demonstrated at the workshop of PC. He showed Motherboard, RAM, SMPS, disk, Buses, CMOS Cell and other components of Motherboard.





Principal College, Hoshiarpur







कमजोर कभी माफ नहीं कर