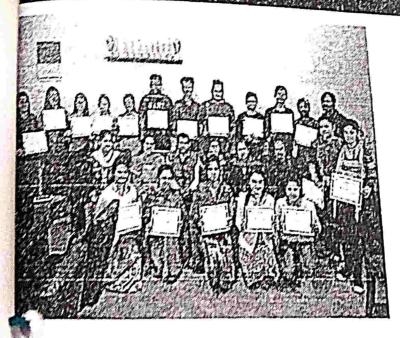

### Summer Workshop on Web Designing

A 15 days workshop on Website designing was conducted from 20-June-2018 to 7 July 2018 in which 8 students participated. 3-hour practical classes was taken daily, and students learned production and maintenance of websites through HTML and CSS. Certificates were distributed to them at the and of workshop