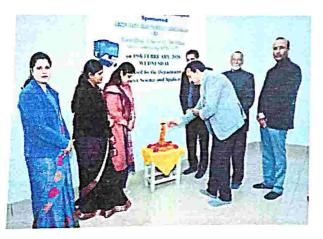

# One Day National workshop on PYTHON Programming Language on 29/08/2019 by Computer Society in collaboration with DUCAT, Noida

National workshop was organized to teach the basics of PYTHON programming language to the students of BCA. Mr. Nitin Chauhan (On-roll trainer) from DUCAT explained the following topics to students:

#### Guest Speakers:

- 1) Mr. Ashu Khare (Marketing Executive, DUCAT)
- 2) Mr. Nitin Chauhan(Trainer, DUCAT)

All the faculty members of computer department(Ms. Nisha Arora, Ms. Pooja, Ms. Amandeep, Mr. Keshav, Ms. Neena) also attended the workshop.

#### Schedule of the event

| 10:00 a.m           | Guest Speakers Arrival        |  |
|---------------------|-------------------------------|--|
| 10:05 a.m           | Lamp Lightening               |  |
| 10:10a.m to 1:00p.m | Workshop on python            |  |
| 1:05 p.m            | Honoring Guests               |  |
| 1:10 p.m            | Vote of thanks                |  |
| 1:15 p.m            | Refreshment for Worthy guests |  |