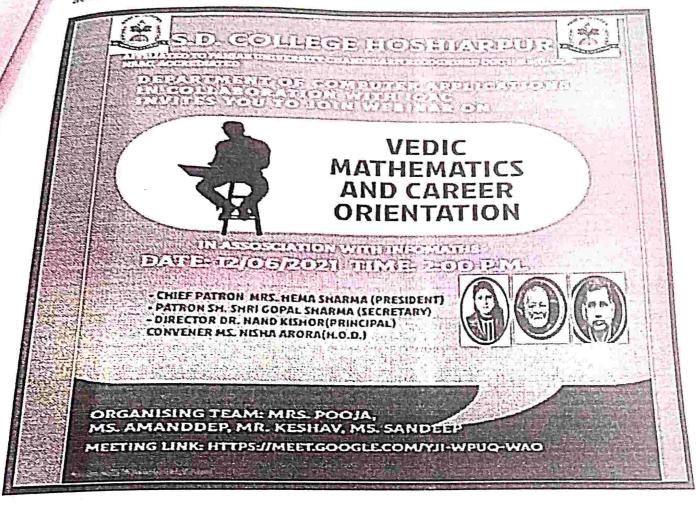

ारपुर, 16 जून (जैन): एस.डी. कालेज में प्रवंधक कमेटी की अध्यक्ष हेमा शर्मा, सचिव श्री गोपाल शर्मा व प्रिं. डा. नंद किशोर के मार्गदर्शन में इन्फोमैथ्स के सहयोग से ऑनलाइन राष्ट्रीय वैबीनार का आयोजन किया गया, जिसमें छात्रों को गणित की सरल तकनीकों की जानकारी दी गई।

वैवीनार क विषय वैदिक गणित व करियर ओरिएंटेशन को लेकर कम्प्यूटर विभाग की अध्यक्ष प्रो. निशा अरोड़ा ने वताया कि वैवीनार में विशेषज्ञों सुधीर गुप्ता व अत्पना ने गणित हल करने की सरल तकनीकों व करियर से संबंधित महत्वपूर्ण जानकारियां दी। वैवीनार में प्रो. मंजीत कौर, डा. दीपिका थालिया, डा. गुरचरन सिंह, डा. कमलजीत कौर, प्रो. पूजा, प्रो. अमनदीप, प्रो. केशव व प्रो. संदीप ने भी हिस्सा लिया।

Principal College.

One day National webinar on "Vedic Mathematics" in collaboration with IQAC and in association with Infomaths, chandigarh on 12/06/2021



A total of 44 participants were there.

Sample Certificate for teachers:

Principal Dankilowill S.D. College Landing



Sample Certificate for students:



College Hos

### Sanatan Dharma College, Hoshiarpur Notice

Date 95-09-2001

This is for the information of all the students that Two days workshop on Hardware Assembly will be conducted on 30/9/2021 in Computer lab. Interested students can give their name to Ms Nisha Arora.

Incharge

Principal Principal S.D. Codege, Hostiarpur

Principal B.D. College. Hoshiamur One Day Workshop on Hardware Assembly timent of Computer Applications organized one day workshop on pare Assembly on 30/09/2021. 35 students of BCA-I,II,III at the workshop, Mr. Keshav(Assistant Prof.) demonstrated at the workshop of PC. He showed Motherboard, RAM, SMPS, disk