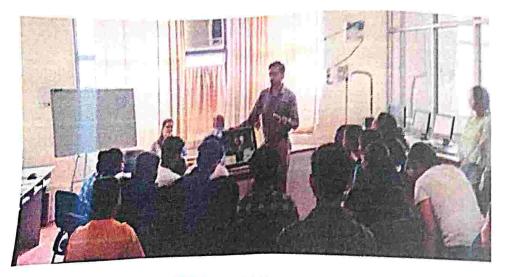

# One Day National workshop on PYTHON Programming Language on 29/08/2019 by Computer Society in collaboration with DUCAT, Noida

National workshop was organized to teach the basics of PYTHON programming language to the students of BCA. Mr. Nitin Chauhan (On-roll trainer) from DUCAT explained the following topics to students:

- 1) Simple program writing in Python
- 2) I/O Statements
- 3) Control Structures
- 4) Looping statements
- 5) Select Statement
- 6) Lists

He explained above topics practically. 44 students of BCA I,II and III participated and learned useful programming skills.