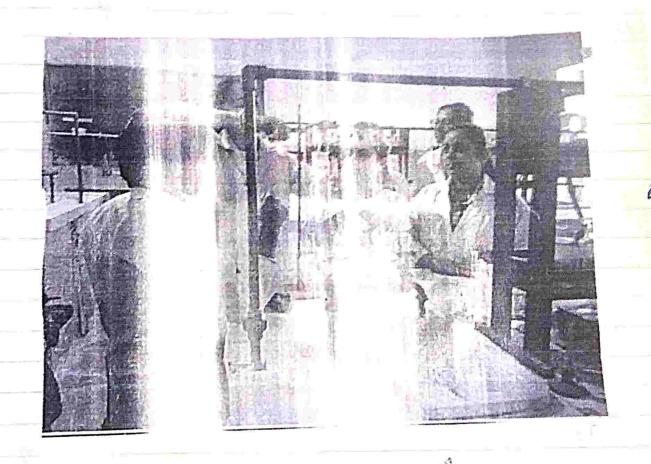

# o-days Short Term Course on "Tally 9.0 with GST"

0-daypepartment of Computer Science and Applications under the guidance of principal Dr. Hand
maintain journals, ledgemaintain journals, ledgepepartment of Science and Applications under the guidance of principal Dr. Mand shor, conducted 30 days short term course on Tally. 25 students from various streams participated like Get. shor, conducted 35 and 1 cerm course on Tally. 25 students from various streams participated at to handle Tax entries like GST like GST Balance, and Balance sheet electronically. They also amt to handle Tax entries like GST

VAT. The short term course was conducted from 5-feb-2019 to 15-March-2019 by Ms.

Erikichich Goldesso, Hoshich pur

rmcipal College, Hoshiarpur Principal.