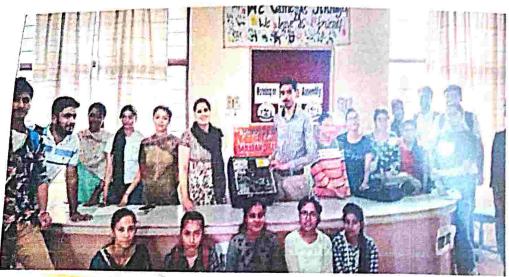

#### Guest Speakers:

- 1) Mr. Ashu Khare (Marketing Executive, DUCAT)
- 2) Mr. Nitin Chauhan(Trainer, DUCAT)

All the faculty members of computer department(Ms. Nisha Arora, Ms. Pooja, Ms. Amandeep, Mr. Keshav, Ms. Neena) also attended the workshop.

#### Schedule of the event

| 10:00 a.m           | Guest Speakers Arrival        |  |
|---------------------|-------------------------------|--|
| 10:05 a.m           | Lamp Lightening               |  |
| 10:10a.m to 1:00p.m | Workshop on python            |  |
| 1:05 p.m            | Honoring Guests               |  |
| 1:10 p.m            | Vote of thanks                |  |
| 1:15 p.m            | Refreshment for Worthy guests |  |