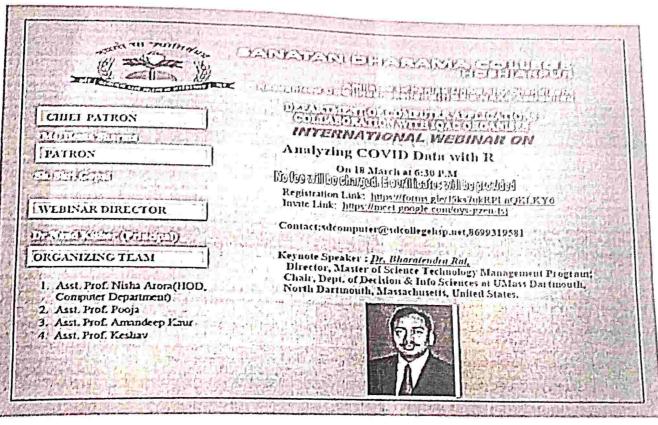

ोनिका व प्रो. ईशी (वेच) तिवाड़ी ने बखूबी किया। इस मौके प्रवंधक कमेटी की अध्यक्षा श्रीमती हेमा शर्मा की

अध्यक्षता में कॉलेज के न्यूज लैंटर व 2 किताबों का भी लोकार्पण हुआ।

Fri, 21 February 2829 t to htmps //epaper punjabkesari in/c/49230008



S.D. College, Hoshkypur Principal

# International Webinar on "Analyzing COVID Data With R"

An International Webinar on topic "Analyzing COVID data wit R" was organized on 18/03/2021 at 6:30 p.m IST. Key note speaker was Mr. Bharatendra Rai, a prominent, versatile personality and professor of Business Analytics from Charlton College, Dartmouth USA. He took a practical session on R and ran various commands to show country-wise and age-wise impact of COVID. 46 teachers from various colleges and 10 students participated and learnt the interface of R.





Principal Hoshiamur



# कोविड-19 डाटा के विश्लेषण पर वैविनार करवाया



संभिनास्पर, 22 अप्रैन (पाँड) : सनातन अपं महाविद्यालय में महाविद्यालय प्रवत्य र गांगांव भी अध्यक्षा हेमा शमां एवम मचिव श्रीगीपल शमी, महाविद्यालय प्राचार्य छ। नन्द किलार के मागंदरांन में कम्प्टर विभाग द्वारा आए प्राणमिंग लेम्बेज भाष्यम में केविड- 19 डाटा के विदेषण पर अन्तरांप्ट्रीय वैचिनार प्राप्यापिका निशा अगेडा की अभ्यक्षमा में करवामा गया। इस वैविनार के मुख्य वका हा भारतहन्द्रा राग (गुएम ए) थे। तैविनार की शुरुआत में

महाविद्यालय प्राचार्य डा. नन्द्र किशोर ने मुख्य बन्ध एवम भागीदारें का मनागत किया। द्वा भारतङ्का राय ने वैविनार में अपने विचारों के माध्यम में एवम पावर पांडर प्रैजेटेशन के माध्यम में दर्शाण कि केशिवड- 19 किस प्रकार विभिन्न देशों में अपना पैरलाव कर गता है एवम इप्तर प्रोणाधिम लेम्बेज की महायत सं कांचिड-19