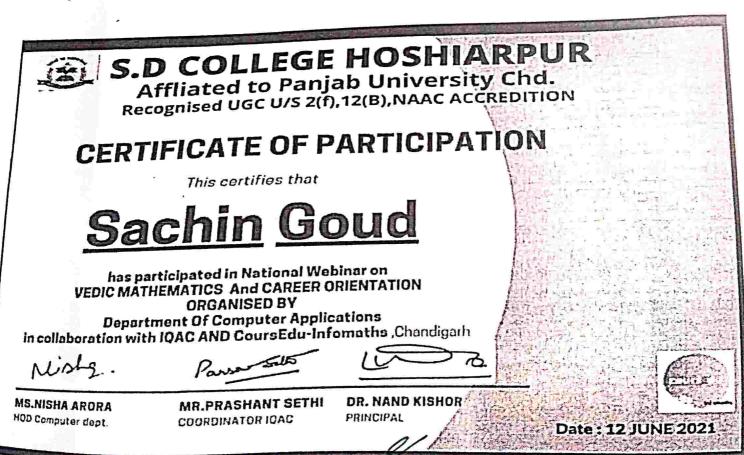

ग से ऑनलाइन राष्ट्रीय वैबीनार का आयोजन किया गया, जिसमें छात्रों को गणित की सरल तकनीकों की जानकारी दी गई।

वैवीनार क विषय वैदिक गणित व करियर ओरिएंटेशन को लेकर कम्प्यूटर विभाग की अध्यक्ष प्रो. निशा अरोड़ा ने वताया कि वैवीनार में विशेषज्ञों सुधीर गुप्ता व अत्पना ने गणित हल करने की सरल तकनीकों व करियर से संबंधित महत्वपूर्ण जानकारियां दी। वैवीनार में प्रो. मंजीत कौर, डा. दीपिका थालिया, डा. गुरचरन सिंह, डा. कमलजीत कौर, प्रो. पूजा, प्रो. अमनदीप, प्रो. केशव व प्रो. संदीप ने भी हिस्सा लिया।

Principal College.

One day National webinar on "Vedic Mathematics" in collaboration with IQAC and in association with Infomaths, chandigarh on 12/06/2021



A total of 44 participants were there.

Sample Certificate for teachers:

Principal Dankilowill S.D. College Landing



Sample Certificate for students:



College Hos

### Sanatan Dharma College, Hoshiarpur Notice

Date 95-09-2001

This is for the information of all the students that Two days workshop on Hardware Assembly will be conducted on 30/9/2021 in Computer lab. Interested students can give their name to Ms Nisha Arora.

Incharge

Principal Principal S.D. Codege, Hostiarpur

Principal B.D. College. Hoshiamur One Day Workshop on Hardware Assembly timent of Computer Applications organized one day workshop on pare Assembly on 30/09/2021. 35 students of BCA-I,II,III at the workshop, Mr. Keshav(Assistant Prof.) demonstrated at the workshop of PC. He showed Motherboard, RAM, SMPS, disk, Buses, CMOS Cell and other components of Motherboard.





Principal College, Hoshiarpur







कमजोर कभी माफ नहीं कर सकता। क्षमा विशेषता है।

### हेतु सि